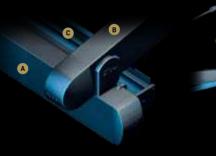

## PROFILE SECTIONS

Pillar 10x10

A Front Beam B Rail C Pillar

Specially designed to accommodate large numbers, this stylish construction provides the perfect setting to entertain your guests.

Spacious and stylish, Gala is the ultimate outdoor experience.