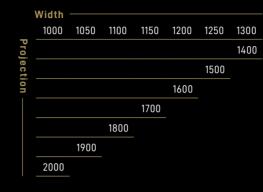

## PROFILE SECTIONS

material, you can completely customize your products.

Rail Type II 12x15

Projection up to 8m Projection between 8 - 10m

modern design, Silver Plus adds value to your outdoor areas.

with options of Exlusive Fabric Profiles and Exclusive 3 Axis Lightings.