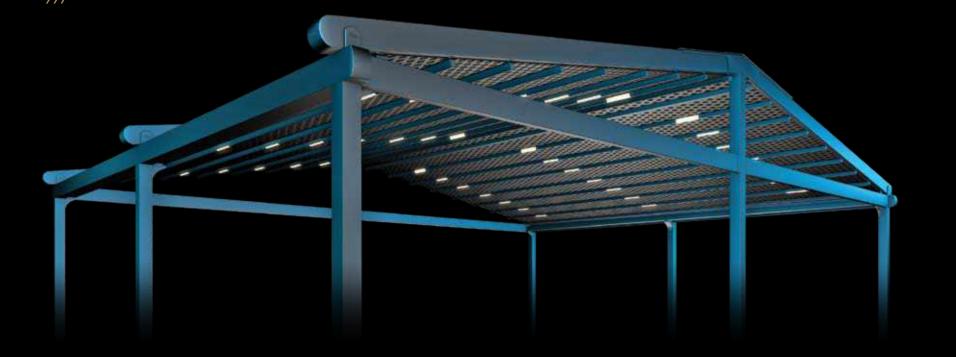

LEGEND

With its clean lines and modern design, Silver is an unobtrusive yet stylish way to get the best out of your outdoor area, distinguishing itself from other establishments in the neighbourhood.

**Max Rail Centers** 

Silver Plus is a retractable roof system, adapted to aluminium structure. With its clean and

The product is usable according to its User Manual in all-weather conditions and designed to be

used in all four seasons. If desired the product can be made into retractable winter garden by