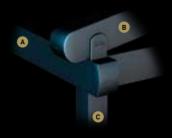

## PROFILE SECTIONS

Pillar 10x10

A Front Beam B Rail C Pillar

Specially designed to accommodate large numbers, this stylish construction provides the perfect setting to entertain your guests.

Spacious and stylish, Gala is the ultimate outdoor experience.

## PROFILE SECTIONS

A Front Beam B Rail C Gutter D Back Pillar E Hanging Pipe (Ø 50) —

## PROFILE SECTIONS

Back Pillar

A Front Beam B Rail C Gutter D Back Pillar E Hanging Pipe (Ø 50) —

Apollo is remarkable in that it has no front support at all, thus allowing you to enjoy unbroken views.

Gently arched in design, Apollo is an unobtrusive way to enjoy the world in which you live.

## PROFILE SECTIONS

A Front Beam B Rail C Gutter D Back Pillar E Hanging Pipe ( Ø 50 ) —

## PROFILE SECTIONS

Back Pillar (Steel) 15x15

A Front Beam B Rail C Gutter D Back Pillar E Hanging Pipe (Ø 50) —

This elegant product is free standing and is a stylish way to enlarge your outdoor living space.

## PROFILE SECTIONS

Middle Pillar (Steel) 15x15

A Front Beam B Rail C Gutter D Back Pillar E Hanging Pipe ( Ø 50 ) —

| Width            | 1300 |
|------------------|------|
| Projection       | 1200 |
| Max Rail Centers | 450  |

## PROFILE SECTIONS

A Front Beam B Rail C Gutter D Back Pillar E Hanging Pipe (Ø 50) —

Middle Pillar (Steel) 15x15

An architectural beauty, this freestanding product sets you apart from other establishments, attracting attention and enabling your customers to get the most from their outdoor experience.

#### PROFILE SECTIONS

Middle Pillar (Steel) 15x15

A Front Beam B Rail C Gutter D Back Pillar E Hanging Pipe (Ø 50) —

#### PROFILE SECTIONS

Middle Pillar (Steel) 15x15

A Front Beam B Rail C Gutter D Back Pillar E Hanging Pipe (Ø 50) —

Legend enables you to enjoy the pleasant warmth and light the sun provides, when and how much you want.