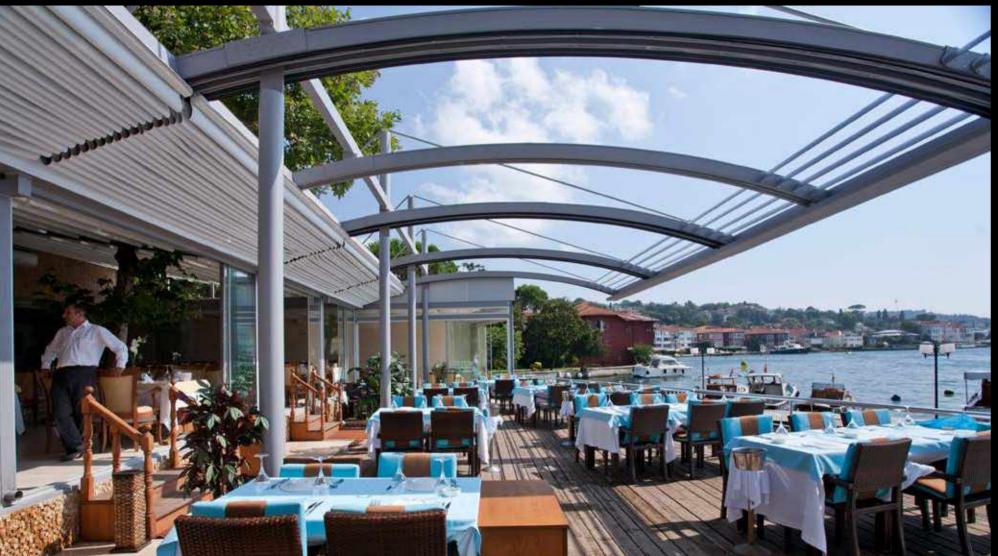

Front Beam

Gutter 13X13

| Width            | 1300 |
|------------------|------|
| Projection       | 600  |
| Max Rail Centers | 450  |

Silver Compact is a compact retractable roof system, adapted to an aluminium structure. Contemporary and stylish, Silver Compact is an attractive addition to your outdoor area.