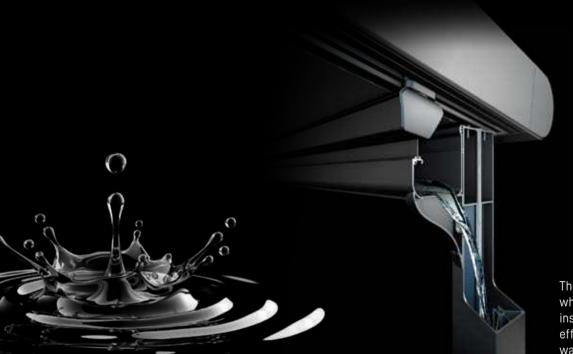

# WATER /// DRAINAGE & SEALING

The hidden part of the drainage system which was ingeniously integrated inside both beams and pillars makes effortlessly possible the discharge of water.

# **DOUBLE ANTI-AIR SYSTEM**

A This system prevents the wind entering between the ceiling cover, rails and gutter, and creates an airtight space into which the wind cannot enter.

# WATERBLOCK

B This prevents rainwater entering the enclosed area, and leads it directly to the front gutter for perfect water drainage.

**Gutter Seal** 

Back Seal