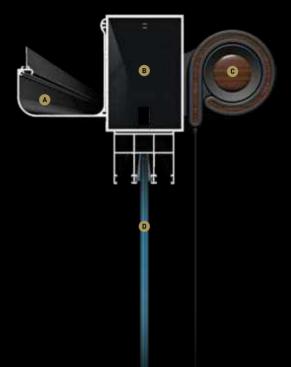

# CONNEXOON

Designed to easily control your product wherever you are in the world, despite the weather changes you can remotely activate your products accordingly.

Compatible with iOS and Android smartphone systems. You can assign multiple functions through created scenarios, you can give a onetouch command.