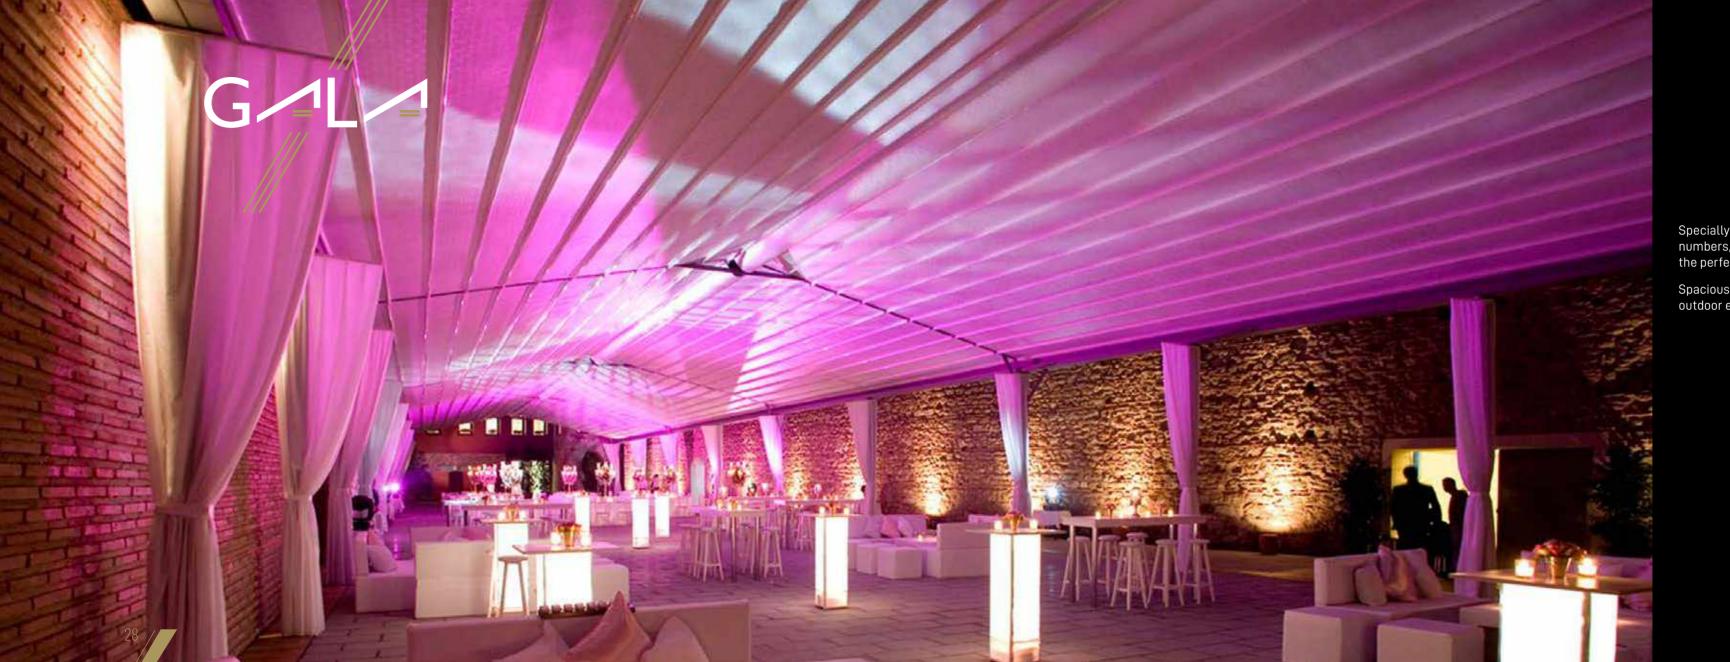

## PROFILE SECTIONS

Pillar 10x10

A Front Beam B Rail C Pillar

Specially designed to accommodate large numbers, this stylish construction provides the perfect setting to entertain your guests.

Spacious and stylish, Gala is the ultimate outdoor experience.

Specially designed to accommodate large numbers, this stylish construction provides the

Palmiye presents a wide range of ceiling covers, with a selection of colours, materials and patterns which are imported from Europe and U.S, with 5 years guaranty against fading and mould.