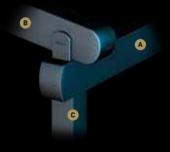

## PROFILE SECTIONS

Pillar 10x10

A Front Beam B Rail C Pillar

Specially designed to accommodate large numbers, this stylish construction provides the perfect setting to entertain your guests.

Spacious and stylish, Gala is the ultimate outdoor experience.