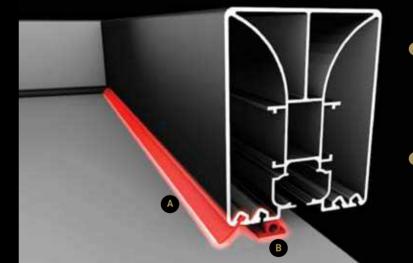

# **DOUBLE ANTI-AIR SYSTEM**

A This system prevents the wind entering between the ceiling cover, rails and gutter, and creates an airtight space into which the wind cannot enter.

# WATERBLOCK

B This prevents rainwater entering the enclosed area, and leads it directly to the front gutter for perfect water drainage.

**Gutter Seal** 

Back Seal