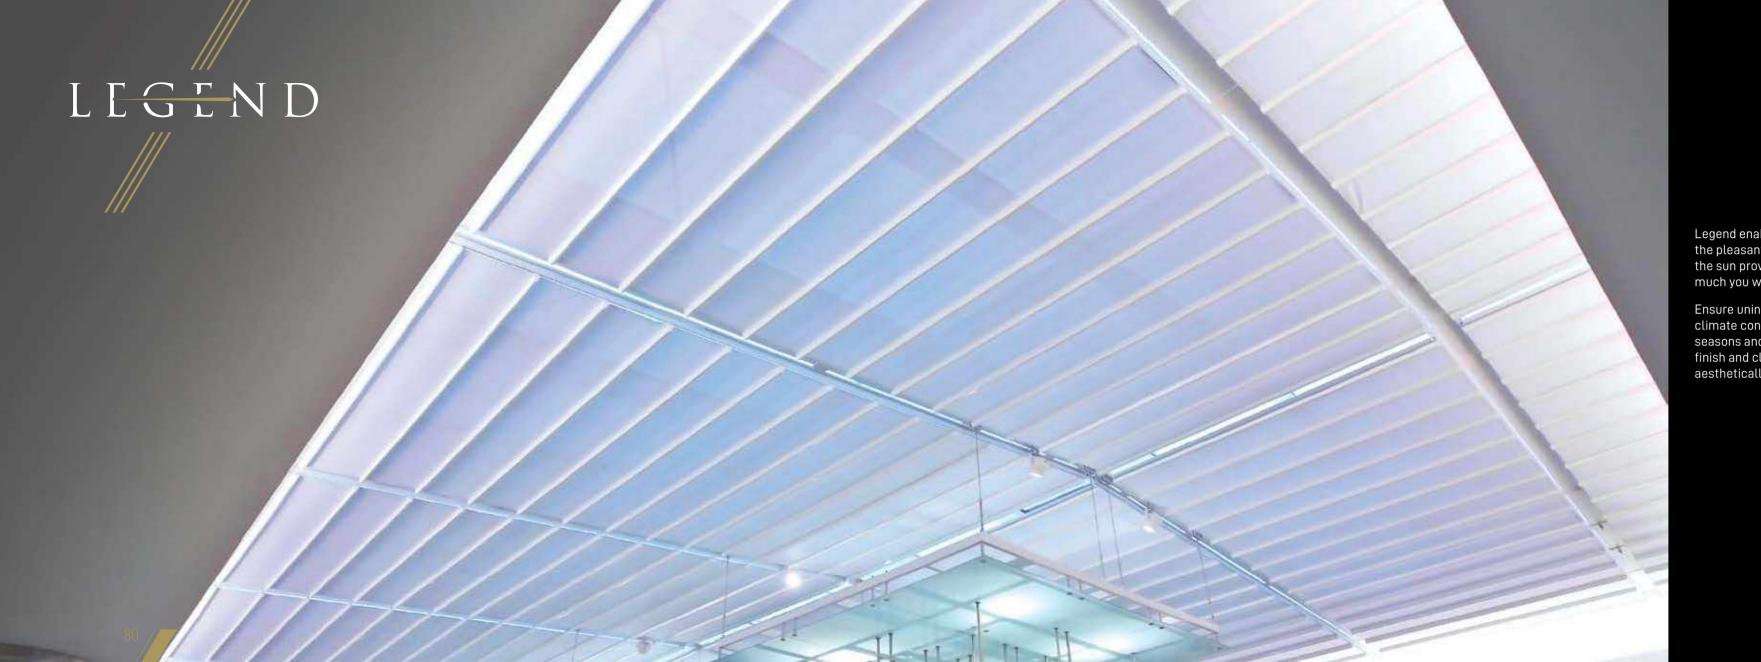

#### PROFILE SECTIONS

Middle Pillar (Steel) 15x15

A Front Beam B Rail C Gutter D Back Pillar E Hanging Pipe (Ø 50) —

Legend enables you to enjoy the pleasant warmth and light the sun provides, when and how much you want.

Ensure uninterrupted interior climate control throughout the seasons and allow the elegant finish and clean lines to add aesthetically to your interior.

Legend is an indispensable product, if there is an existing construction, this enables you to enjoy the pleasant warmth and light the sun provides, when and how much you want.