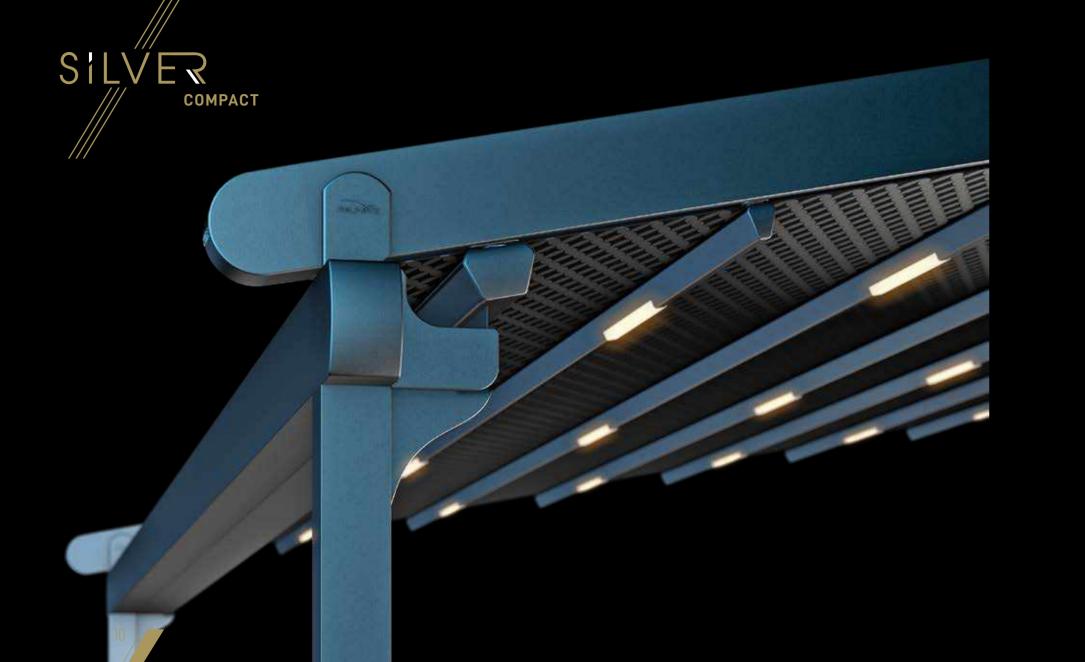

Front Beam

Gutter 13X13

| Width            | 1300 |
|------------------|------|
| Projection       | 600  |
| Max Rail Centers | 450  |

Silver Compact is a compact retractable roof system, adapted to an aluminium structure. Contemporary and stylish, Silver Compact is an attractive addition to your outdoor area.