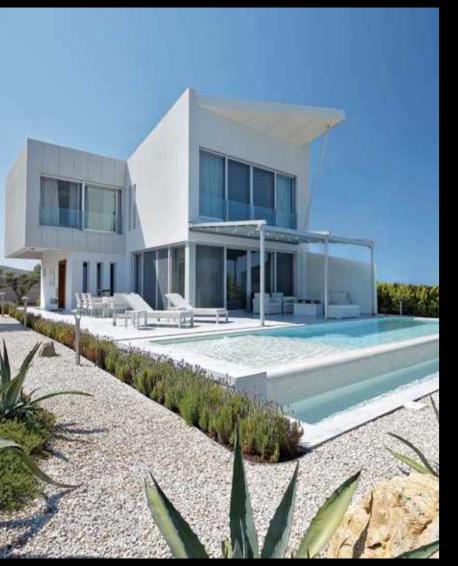

tterns which are imported from Europe and U.S, with 5 years guaranty against fading and mould.

Palmiye is proud the present the Exclusive Fabric Collection with unique patterns and colors, with options of Exlusive Fabric Profiles and Exclusive 3 Axis Lightings.

The entire drainage system is integrated into the structure and lighting systems can be adapted to the ceiling cover which moves together with it.

The Spot Lights, Linear Lights or 3 Axis Lights are installed on the aluminium profiles and can be controlled by a remote control or with a remote controlled dimmer function.

Each of our products is hand crafted and in itself unique and from ceiling cover to construction material, you can completely customize your products.

## **PROFILE SECTIONS**















Front Beam 8X13















Embracing your home and your family, Coral is a beautiful addition to your abode.

The perpendicular roof and soft contours provide a welcome retreat from which you can watch the world go by!





The product is usable according to its User Manual in all-weather conditions and designed to be used in all four seasons. If desired the product can be made into retractable winter garden by

Coral Plus is a beautiful addition to your abode. The perpendicular roof and soft contours provide

closing the sides with different kinds of enclosures. Palmiye presents a wide range of ceiling covers, with a selection of colours, materials (such as

PVC, fabric) patterns which are imported from Europe and U.S, with 5 years guaranty against fading and mould.

Palmiye is proud the present the Exclu