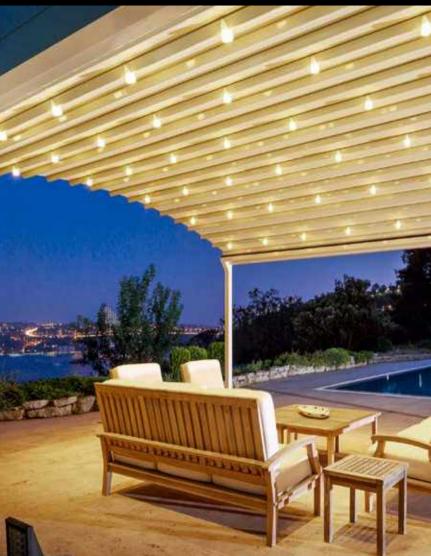

## PROFILE SECTIONS

Front Beam 8x13

Panorama is remarkable in that it has no front support at all, thusallowing you to enjoy unbroken views.

Straight in design, Panorama is an unobtrusive way to enjoy the world in which you live.

## **BUTRESS TYPE**

| Width            | 450 |
|------------------|-----|
| Projection       | 400 |
| Max Rail Centers | 450 |

Panorama is remarkable is that it has no front support at all, thus allowing you to enjoy unbroken views. With its modern design and the buttress, Panorama will provide you an elegant and stylish atmosphere. Product can also be delivered with buttress version.