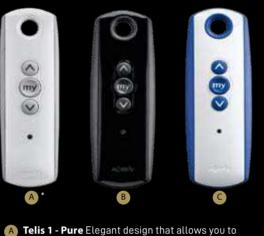

**B Telis 1 - Lounge** Elegant design with black color.

C Telis 1 - Patio IP 66 water-proof feature for

different products.

FLED S

**■** Functional design that allows the adjustment of the illuminations to the desired level with the Roller feature.

outdoor use.

easily control your product.

\* The standard control unity.

#### MULTI CHANNEL OPTIONS

Telis 1 is remote control with 1 channel, while the Telis 4 has got 5 channels. Telis 4 option is available for Pure, Lounge, Patio, RTS Lounge Roller and RTS Pure Roller.