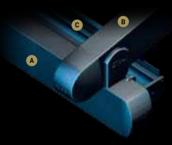

## PROFILE SECTIONS

Pillar 10x10

A Front Beam B Rail C Pillar

Specially designed to accommodate large numbers, this stylish construction provides the perfect setting to entertain your guests.

Spacious and stylish, Gala is the ultimate outdoor experience.

#### RAIN GUTTER (A)

The gutter with its height adjustment Horizontal sun rays can be reduced with according to the inclination of your product.

#### SEPARATE FRONT BEAM B

weight of the roof without putting any directly onto the front beam. pressure on the gutter. Additionally it is also responsible for carrying awnings and glass systems.