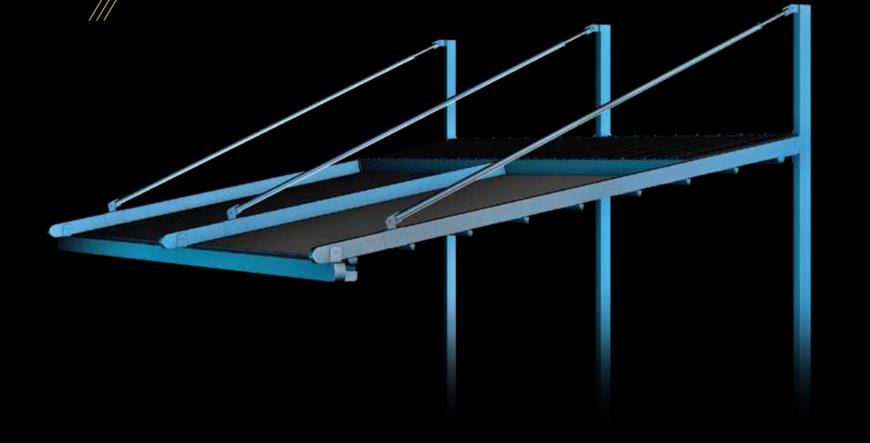

## PROFILE SECTIONS

Front Beam 8x13

Panorama is remarkable in that it has no front support at all, thusallowing you to enjoy unbroken views.

Straight in design, Panorama is an unobtrusive way to enjoy the world in which you live.

## **BUTRESS TYPE**

| Width            | 450 |
|------------------|-----|
| Projection       | 400 |
| Max Rail Centers | 450 |

Panorama is remarkable is that it has no front support at all, thus allowing you to enjoy unbroken views. With its modern design and the buttress, Panorama will provide you an elegant and stylish atmosphere. Product can also be delivered with buttress version.