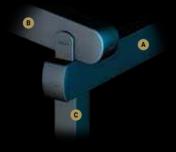

## PROFILE SECTIONS

Pillar 10x10

A Front Beam B Rail C Pillar

Specially designed to accommodate large numbers, this stylish construction provides the perfect setting to entertain your guests.

Spacious and stylish, Gala is the ultimate outdoor experience.