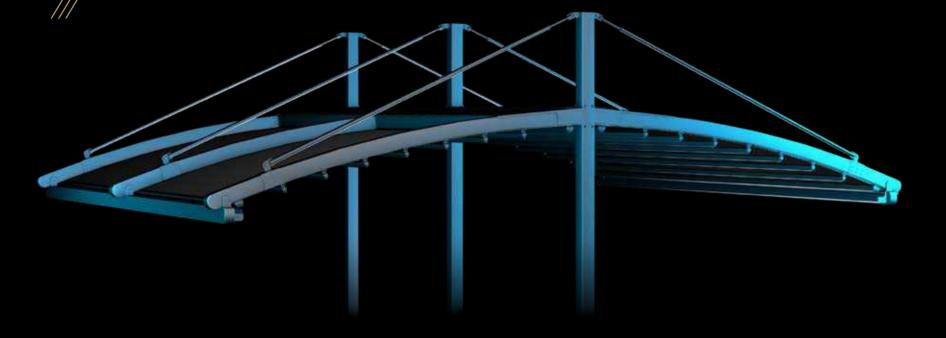

#### MAXIMUM DIMENSIONS

| Width            | 1300 |
|------------------|------|
| Projection       | 1200 |
| Max Rail Centers | 400  |

Bridge Compact is an extraordinary piece of architecture! Slim line and slender the charismatic design is sure to attract the attention of all who see it!

Palmiye presents a wide range of ceiling covers, with a selection of colours, materials and patterns which are imported from Europe and U.S, with 5 years guaranty against fading and mould.

Palmiye is proud the present the Exclusive Fabric Collection with unique patterns and colors, with options of Exlusive Fabric Profiles and Exclusive 3 Axis Lightings.