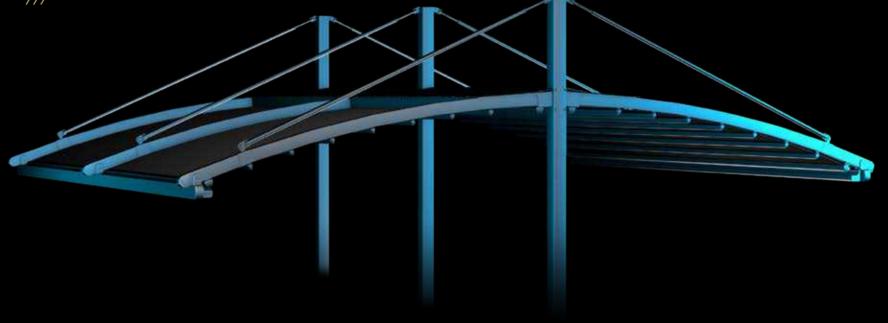

#### MAXIMUM DIMENSIONS

| Width            | 1300 |
|------------------|------|
| Projection       | 1200 |
| Max Rail Centers | 400  |

Bridge Compact is an extraordinary piece of architecture! Slim line and slender the charismatic design is sure to attract the attention of all who see it!