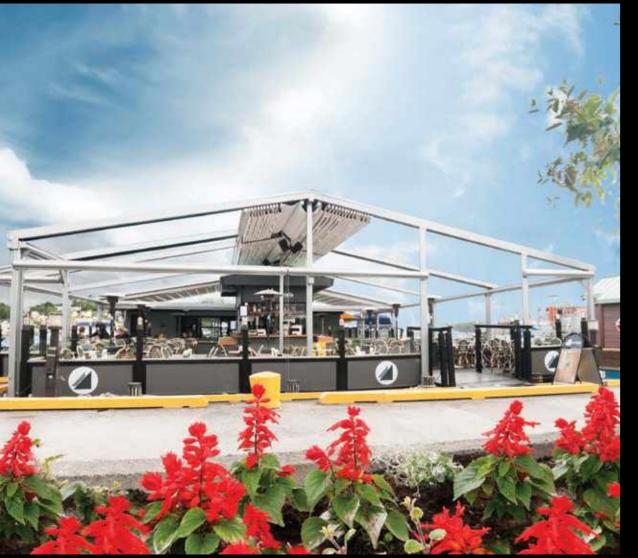

## PROFILE SECTIONS

Back Pillar (Steel) 15x15

A Front Beam B Rail C Gutter D Back Pillar E Hanging Pipe (Ø 50) —

This elegant product is free standing and is a stylish way to enlarge your outdoor living space.

The eye-catching nautical design creates a welcoming atmosphere and ensures that you make the best out of your area.

| Width            | 1300 |
|------------------|------|
| Projection       | 1200 |
| Max Rail Centers | 450  |

This elegant product is free standing and is a stylish way to enlarge your outdoor living space. The eye catching nautical design creates a welcoming atmosphere and ensures that you make the best out of your area. The product is usable in all-weather conditions and designed to be used in all four seasons.