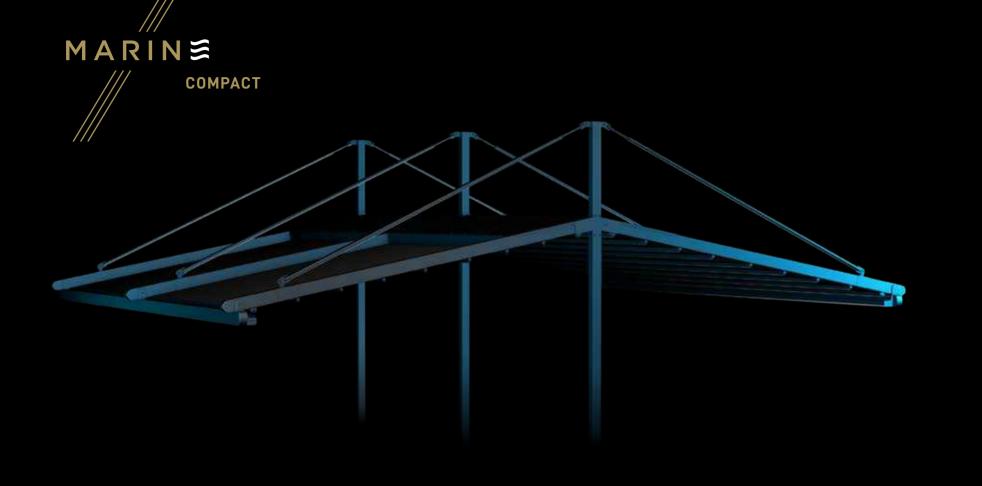

Marine Compact is a tastefully practical product. With minimalistic, lightweight details it can be moved easily around to provide you with exactly what you need.

Palmiye presents a wide range of ceiling covers, with a selection of colours, materials and patterns which are imported from Europe and U.S, with 5 years guaranty against fading and mould.