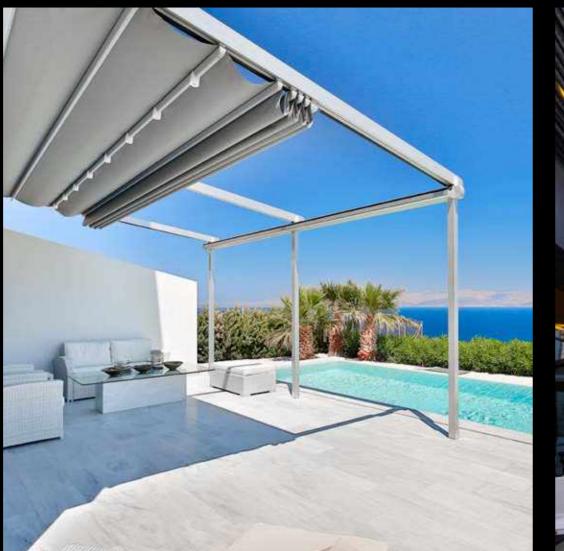

erns which are imported from Europe and U.S, with 5 years guaranty against fading and mould.

Palmiye is proud the present the Exclusive Fabric Collection with unique patterns and colors, with options of Exlusive Fabric Profiles and Exclusive 3 Axis Lightings.

The entire drainage system is integrated into the structure and lighting systems can be adapted to the ceiling cover which moves together with it.

The Spot Lights, Linear Lights or 3 Axis Lights are installed on the aluminium profiles and can be controlled by a remote control or with a remote controlled dimmer function.

Each of our products is hand crafted and in itself unique and from ceiling cover to construction material, you can completely customize your products.

## **PROFILE SECTIONS**















Front Beam 8X13















Embracing your home and your family, Coral is a beautiful addition to your abode.

The perpendicular roof and soft contours provide a welcome retreat from which you can watch the world go by!





The product is usable according to its User Manual in all-weather conditions and designed to be used in all four seasons. If desired the product can be made into retractable winter garden by

Coral Plus is a beautiful addition to your abode. The perpendicular roof and soft contours provide

closing the sides with different kinds of enclosures. Palmiye presents a wide range of ceiling covers, with a selection of colours, materials (such as

PVC, fabric) patterns which are imported from Europe and U.S, with 5 years guaranty against fading and mould.

Palmiye is proud the present the Exclusi