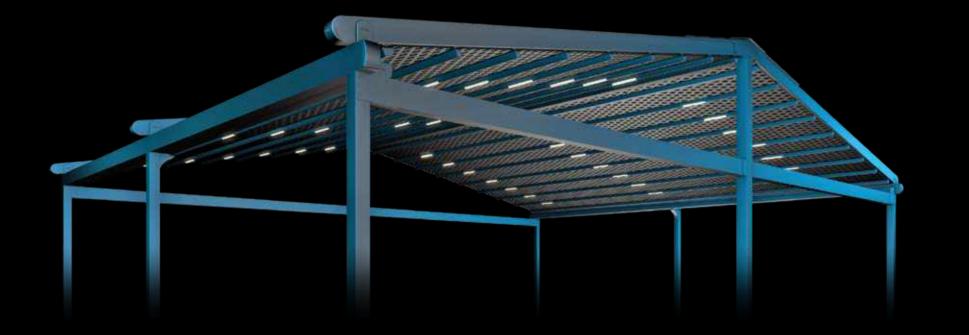

## PROFILE SECTIONS

Pillar 10x10

A Front Beam B Rail C Pillar

Specially designed to accommodate large numbers, this stylish construction provides the perfect setting to entertain your guests.

Spacious and stylish, Gala is the ultimate outdoor experience.

Specially designed to accommodate large numbers, this stylish construction provides the

Palmiye presents a wide range of ceiling covers, with a selection of colours, materials and patterns which are imported from Europe and U.S, with 5 years guaranty against fading and mould.