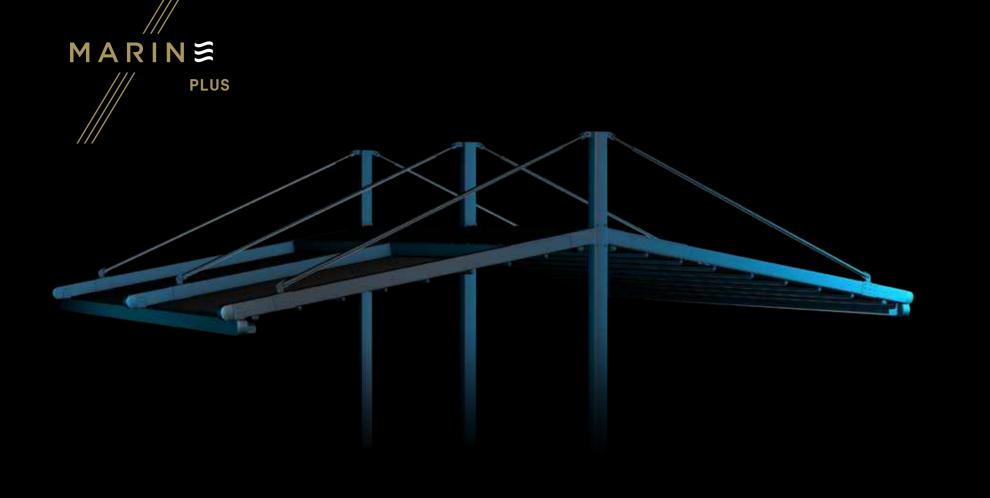

## PROFILE SECTIONS

Back Pillar (Steel) 15x15

A Front Beam B Rail C Gutter D Back Pillar E Hanging Pipe (Ø 50) —

This elegant product is free standing and is a stylish way to enlarge your outdoor living space.

The eye-catching nautical design creates a welcoming atmosphere and ensures that you make the best out of your area.

| Width            | 1300 |
|------------------|------|
| Projection       | 1200 |
| Max Rail Centers | 450  |

This elegant product is free standing and is a stylish way to enlarge your outdoor living space. The eye catching nautical design creates a welcoming atmosphere and ensures that you make the best out of your area. The product is usable in all-weather conditions and designed to be used in all four seasons.