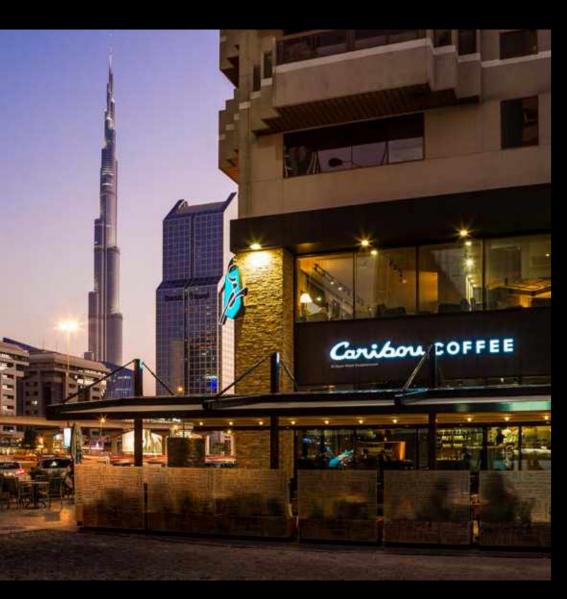

## PROFILE SECTIONS

A Front Beam B Rail C Gutter D Back Pillar E Hanging Pipe (Ø 50) —

Middle Pillar (Steel) 15x15

An architectural beauty, this freestanding product sets you apart from other establishments, attracting attention and enabling your customers to get the most from their outdoor experience.

#### MAXIMUM DIMENSIONS

| Width            | 1300 |
|------------------|------|
| Projection       | 1200 |
| Max Rail Centers | 400  |

An architectural beauty this free standing product sets you apart from other establishments, attracting attention and enabling your customers to get the most from their outdoor experience.