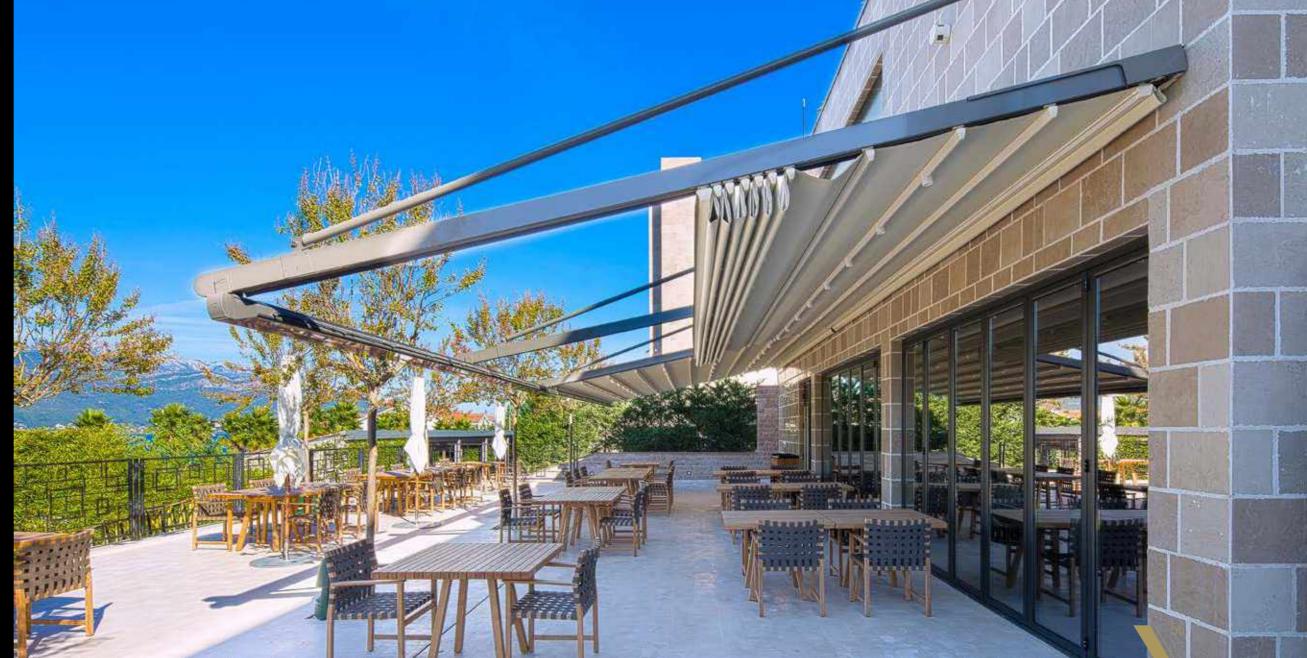

## PROFILE SECTIONS

Back Pillar

A Front Beam B Rail C Gutter D Back Pillar E Hanging Pipe (Ø 50) —

Apollo is remarkable in that it has no front support at all, thus allowing you to enjoy unbroken views.

Gently arched in design, Apollo is an unobtrusive way to enjoy the world in which you live.