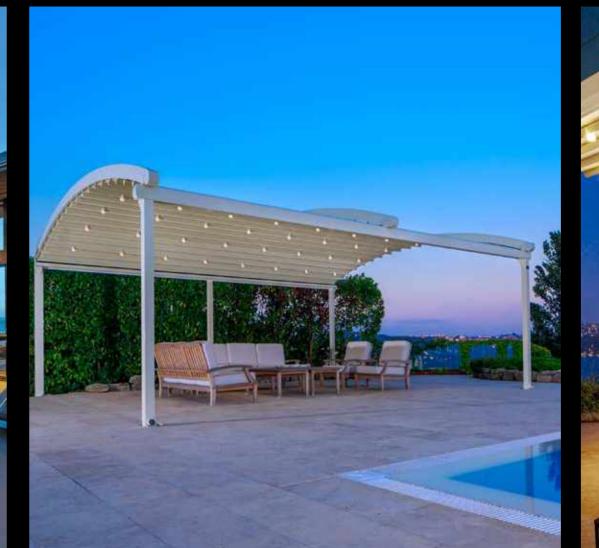

## PROFILE SECTIONS

Front Beam 8x13

Panorama is remarkable in that it has no front support at all, thusallowing you to enjoy unbroken views.

Straight in design, Panorama is an unobtrusive way to enjoy the world in which you live.

## **BUTRESS TYPE**

| Width            | 450 |
|------------------|-----|
| Projection       | 400 |
| Max Rail Centers | 450 |

Panorama is remarkable is that it has no front support at all, thus allowing you to enjoy unbroken views. With its modern design and the buttress, Panorama will provide you an elegant and stylish atmosphere. Product can also be delivered with buttress version.