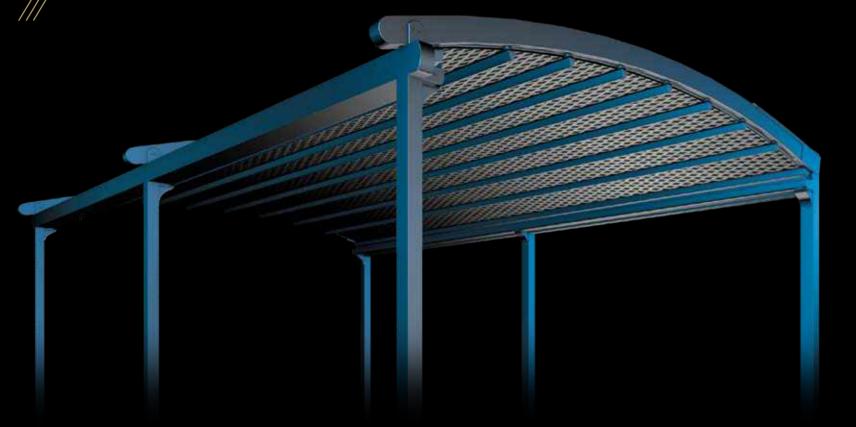

## PROFILE SECTIONS

Front Beam 8x13

Panorama is remarkable in that it has no front support at all, thusallowing you to enjoy unbroken views.

Straight in design, Panorama is an unobtrusive way to enjoy the world in which you live.

## PANORAMA **PLUS**

## **BUTRESS TYPE**

| Width            | 450 |
|------------------|-----|
| Projection       | 400 |
| Max Rail Centers | 450 |

Panorama is remarkable is that it has no front support at all, thus allowing you to enjoy unbroken views. With its modern design and the buttress, Panorama will provide you an elegant and stylish atmosphere. Product can also be delivered with buttress version.