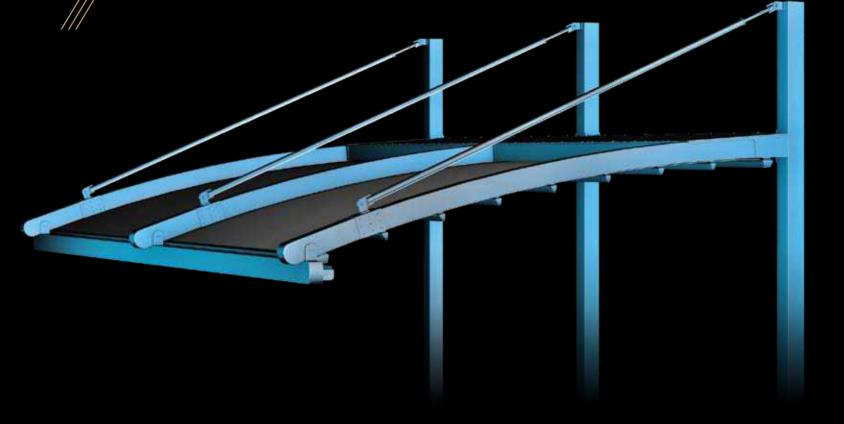

LEGEND

With its clean lines and modern design, Silver is an unobtrusive yet stylish way to get the best out of your outdoor area, distinguishing itself from other establishments in the neighbourhood.

**Max Rail Centers** 

## PROFILE SECTIONS

material, you can completely customize your products.

Rail Type II 12x15

Projection up to 8m Projection between 8 - 10m

modern design, Silver Plus adds value to your outdoor areas.

with options of Exlusive Fabric Profiles and Exclusive 3 Axis Lightings.