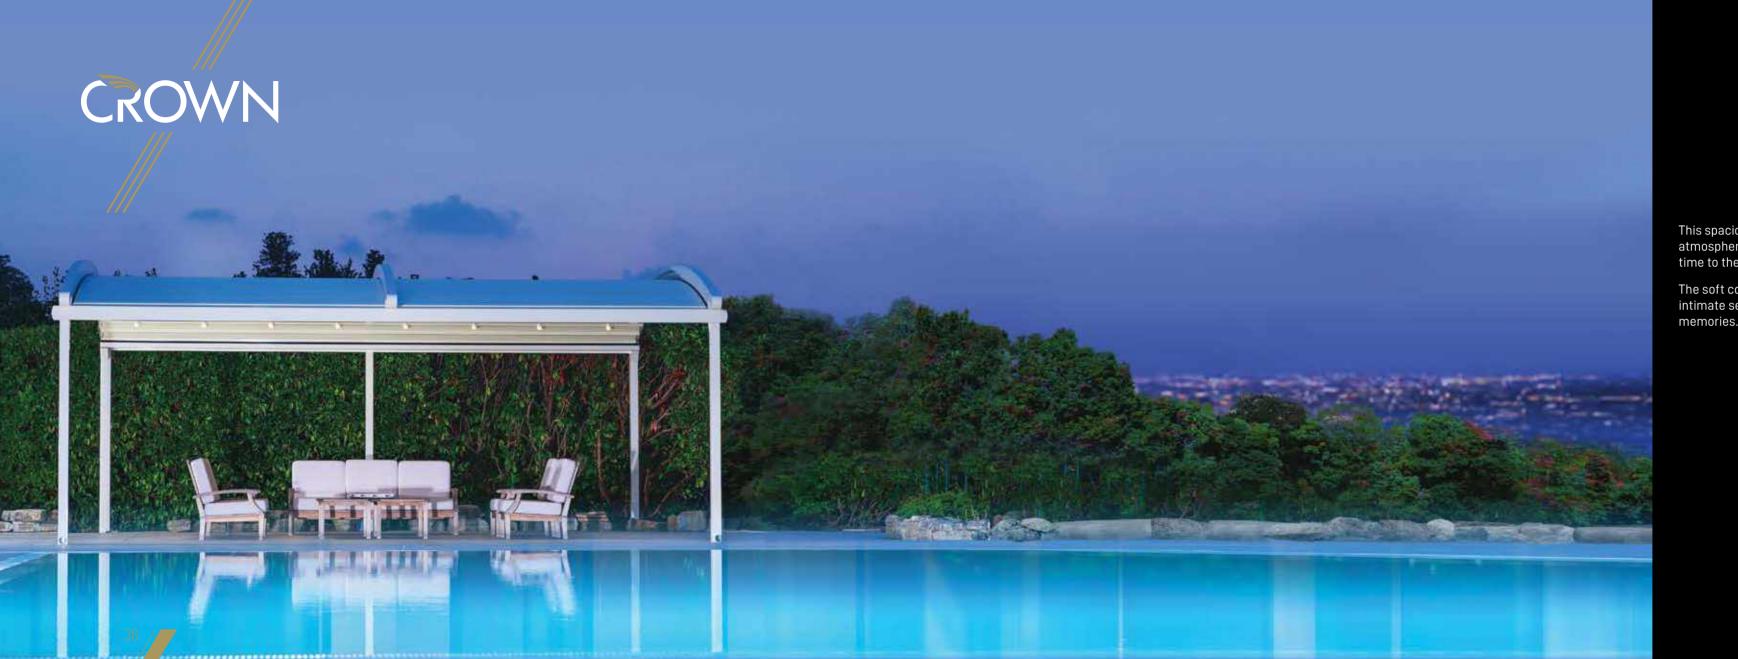

The intimate design of Crown Compact provides a welcoming area in which guests can retreat. The curvaceous architecture contributes to the cosiest of setting in all outdoor spaces. In this product the ceiling cover is retracting as one piece.

## PROFILE SECTIONS

| Width            | 1300 |
|------------------|------|
| Projection       | 1200 |
| Max Rail Centers | 400  |

The intimate design of Crown Compact provides a welcoming area in which guests can retreat. The cur-vaceous architecture contributes to the cosiest of setting in all outdoor spaces. In this product the ceiling cover is retracting as two pieces.