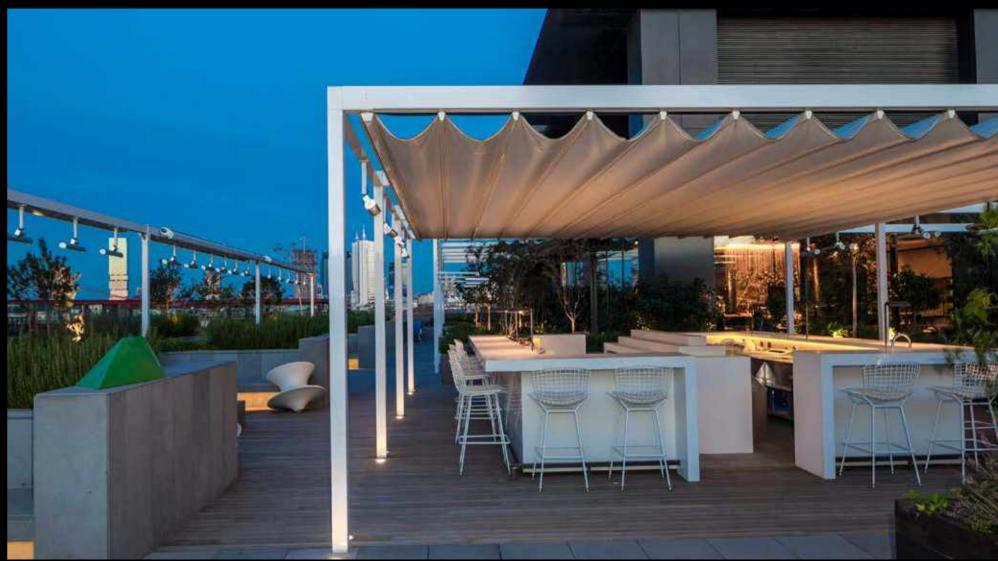

## PROFILE SECTIONS

Rail Profile

Front Beam 8x13

Gutter 13x13

The epitome of relaxation, with its clean lines and modern design Satin will protect, enhance and soothe at the same time

Be at one with nature, and experience the therapy of the great outdoors, throughout the year.

# SATIN

### It is a special designed retractable roof system with its flat aluminium construction.

Palmiye presents a wide range of ceiling covers, with a selection of colours, material (such as PVC, fabric) and patterns which are imported from Europe and U.S, with 5 years guaranty against fading and mould.