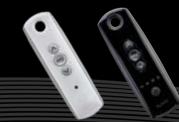

**B Telis 1 - Lounge** Elegant design with black color.

C Telis 1 - Patio IP 66 water-proof feature for

different products.

FLED S

**■** Functional design that allows the adjustment of the illuminations to the desired level with the Roller feature.

outdoor use.

easily control your product.

\* The standard control unity.

#### MULTI CHANNEL OPTIONS

Telis 1 is remote control with 1 channel, while the Telis 4 has got 5 channels. Telis 4 option is available for Pure, Lounge, Patio, RTS Lounge Roller and RTS Pure Roller.