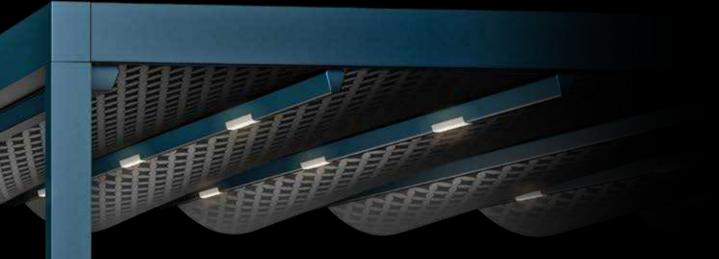

## PROFILE SECTIONS

Rail Profile

Front Beam 8x13

Gutter 13x13

The epitome of relaxation, with its clean lines and modern design Satin will protect, enhance and soothe at the same time

Be at one with nature, and experience the therapy of the great outdoors, throughout the year.

Lighting systems can be adapted to the ceiling cover which moves together with it. The Spot Lights, Linear Lights or 3 Axis Lights are installed on the aluminium profiles and can be controlled by a remote control or with a remote controlled dimmer function.