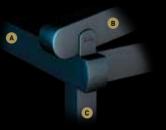

## PROFILE SECTIONS

Pillar 10x10

A Front Beam B Rail C Pillar

Specially designed to accommodate large numbers, this stylish construction provides the perfect setting to entertain your guests.

Spacious and stylish, Gala is the ultimate outdoor experience.