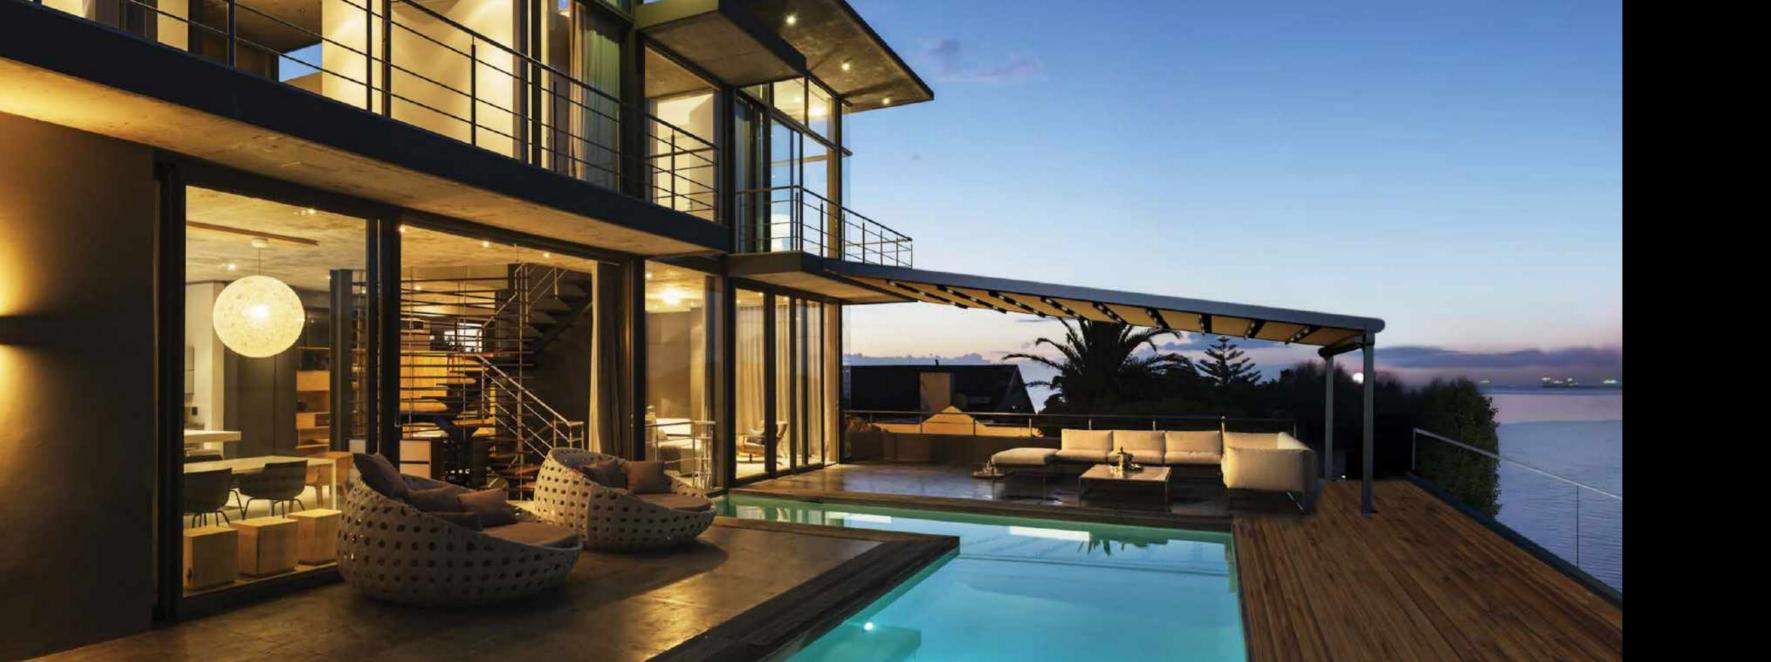

re, provides the anti-air system, in a vertical blind. It is a full casette awning different positions to ensure a perfect fit, and the Ferrari Soltis fabric, provides shade without interrupting the view.

#### 



The separated front beam carries all the Different glass systems can be installed

<sup>\*</sup> Doesn't include the compact series.

# APPLICATION /// TYPES & SOLUTIONS

### **RAIL POSITIONING**









# **MODIFIABILITY**

Allows modifications on the main constructions by changing the main aluminium beam and pillars with steel.



#### MIDDLE PILLAR REDUCTION

Provides a flexibility to remove the middle pillars by performing optional system changes.



# PILLAR POSITION CHANGE

Pillars have the ability to shift up to 50 cm according to the structural needs of the Project.





# 5-YEAR WARRANTY

All our products have up to 5 years guarantee for the construction and motor. The electronics and remote controls are guaranteed for 2 years.