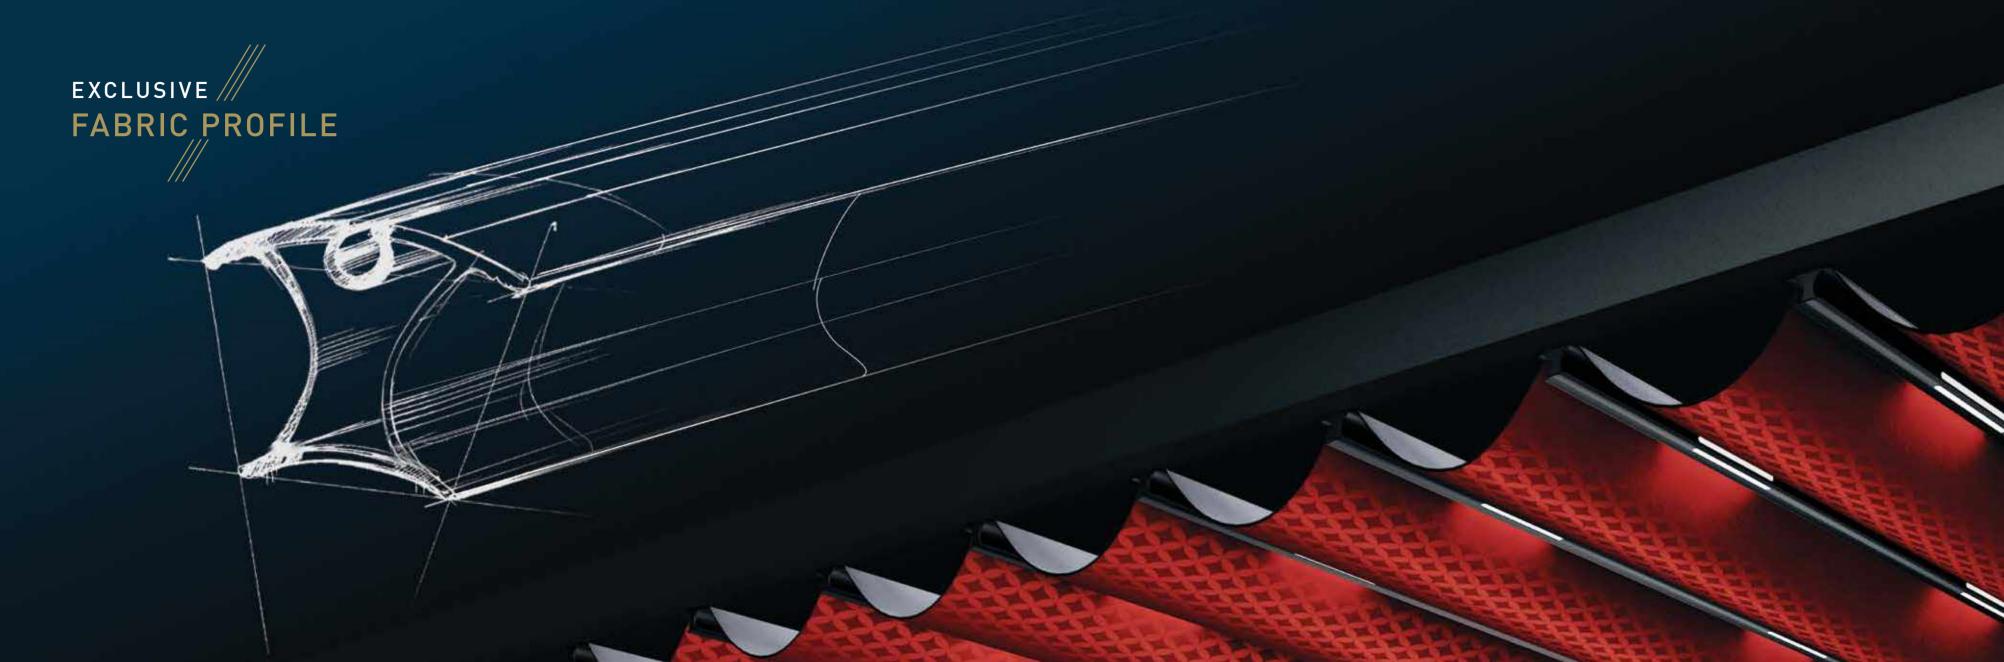

## PROFILE SECTIONS

material, you can completely customize your products.

Rail Type II 12x15

Projection up to 8m Projection between 8 - 10m

modern design, Silver Plus adds value to your outdoor areas.

with options of Exlusive Fabric Profiles and Exclusive 3 Axis Lightings.

Palmiye presents a wide range of ceiling covers, with a selection of colours, materials, (such as

PVC, fabric) and patterns which are imported from Europe and U.S, with 5 years guaranty against

Palmiye is proud the present the Exclusive Fabric Collection with unique patterns and colors,

Palmiye presents a wide range of ceiling covers, with a selection of colours, materials and patterns which are imported from Europe and U.S, with 5 years guaranty against fading and mould.

Palmiye is proud the present the Exclusive Fabric Collection with unique patterns and colors, with options of Exlusive Fabric Profiles and Exclusive 3 Axis Lightings.