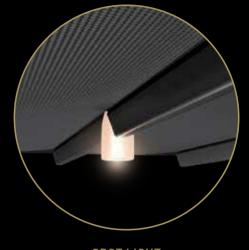

# PROFILE SECTION

3 AXIS LIGHTING

SPOT LIGHT

# DIMMABLE LED LIGHT

Depending on whether you want strong You can dim the lights directly from your Lights with Palmiye's 3-Lens LED Technology, contribution to a greener environment. 6-Lens Linear LED lights or 3 Axis 6-Lens LED lights.

practical lighting, or an atmospheric dimmed Remote Control or Smart Phones. Investing ambience, you can choose between the Spot in LED technologies is part of Palmiye's

Glass Systems

Louvers

Drop Arm Awning