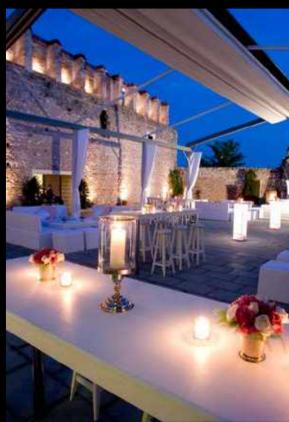

The intimate design of Crown Compact provides a welcoming area in which guests can retreat. The curvaceous architecture contributes to the cosiest of setting in all outdoor spaces. In this product the ceiling cover is retracting as one piece.

## PROFILE SECTIONS

| Width            | 1300 |
|------------------|------|
| Projection       | 1200 |
| Max Rail Centers | 400  |

The intimate design of Crown Compact provides a welcoming area in which guests can retreat. The cur-vaceous architecture contributes to the cosiest of setting in all outdoor spaces. In this product the ceiling cover is retracting as two pieces.