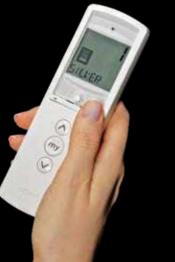

**B Telis 1 - Lounge** Elegant design with black color.

C Telis 1 - Patio IP 66 water-proof feature for

different products.

FLED S

**■** Functional design that allows the adjustment of the illuminations to the desired level with the Roller feature.

outdoor use.

easily control your product.

\* The standard control unity.

#### MULTI CHANNEL OPTIONS

Telis 1 is remote control with 1 channel, while the Telis 4 has got 5 channels. Telis 4 option is available for Pure, Lounge, Patio, RTS Lounge Roller and RTS Pure Roller.