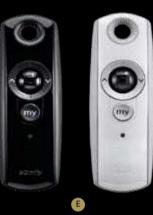

**B Telis 1 - Lounge** Elegant design with black color.

C Telis 1 - Patio IP 66 water-proof feature for

different products.

FLED S

**■** Functional design that allows the adjustment of the illuminations to the desired level with the Roller feature.

outdoor use.

easily control your product.

\* The standard control unity.

#### MULTI CHANNEL OPTIONS

Telis 1 is remote control with 1 channel, while the Telis 4 has got 5 channels. Telis 4 option is available for Pure, Lounge, Patio, RTS Lounge Roller and RTS Pure Roller.