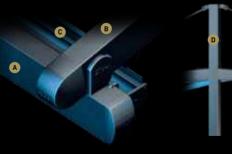

#### PROFILE SECTIONS

Middle Pillar (Steel) 15x15

A Front Beam B Rail C Gutter D Back Pillar E Hanging Pipe (Ø 50) —