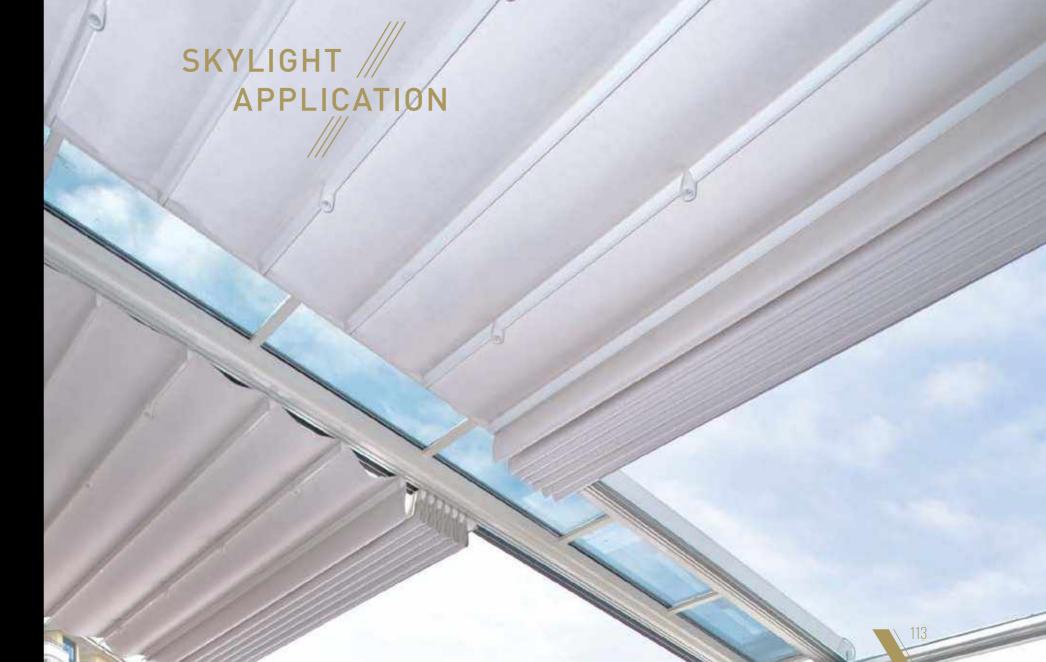

ture, provides the anti-air system, in a vertical blind. It is a full casette awning different positions to ensure a perfect fit, and the Ferrari Soltis fabric, provides shade without interrupting the view.

#### 



The separated front beam carries all the Different glass systems can be installed

<sup>\*</sup> Doesn't include the compact series.

# APPLICATION /// TYPES & SOLUTIONS

### **RAIL POSITIONING**









# **MODIFIABILITY**

Allows modifications on the main constructions by changing the main aluminium beam and pillars with steel.



#### MIDDLE PILLAR REDUCTION

Provides a flexibility to remove the middle pillars by performing optional system changes.



# PILLAR POSITION CHANGE

Pillars have the ability to shift up to 50 cm according to the structural needs of the Project.





# 5-YEAR WARRANTY

All our products have up to 5 years guarantee for the construction and motor. The electronics and remote controls are guaranteed for 2 years.