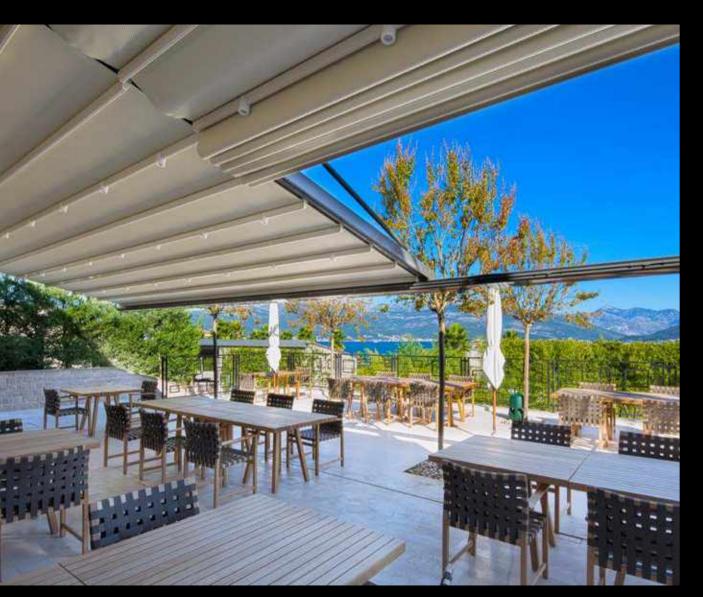

## PROFILE SECTIONS

Back Pillar

A Front Beam B Rail C Gutter D Back Pillar E Hanging Pipe (Ø 50) —

Apollo is remarkable in that it has no front support at all, thus allowing you to enjoy unbroken views.

Gently arched in design, Apollo is an unobtrusive way to enjoy the world in which you live.