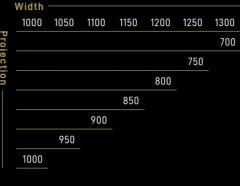

## PROFILE SECTIONS

material, you can completely customize your products.

Rail Type II 12x15

Projection up to 8m Projection between 8 - 10m

modern design, Silver Plus adds value to your outdoor areas.

with options of Exlusive Fabric Profiles and Exclusive 3 Axis Lightings.