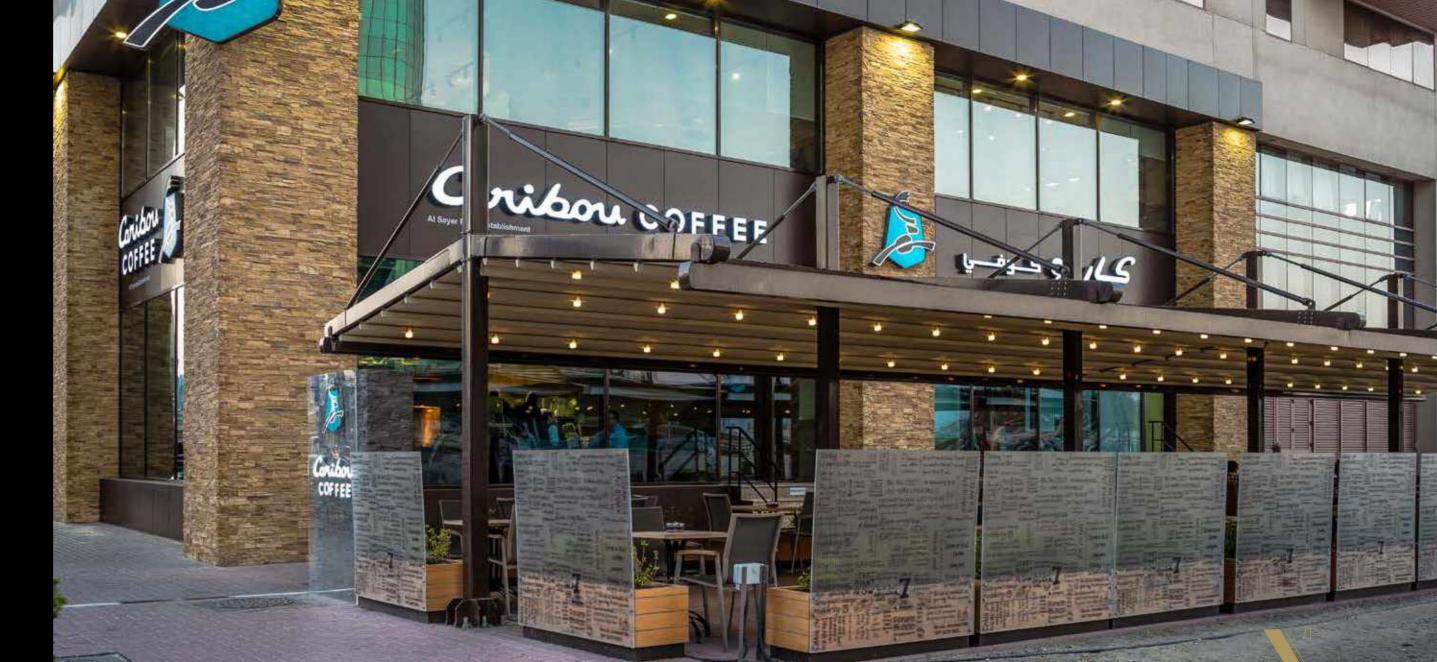

#### MAXIMUM DIMENSIONS

| Width            | 1300 |
|------------------|------|
| Projection       | 1200 |
| Max Rail Centers | 400  |

Bridge Compact is an extraordinary piece of architecture! Slim line and slender the charismatic design is sure to attract the attention of all who see it!