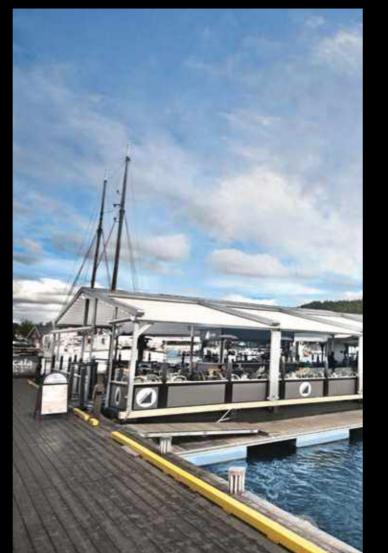

## PROFILE SECTIONS

Back Pillar (Steel) 15x15

A Front Beam B Rail C Gutter D Back Pillar E Hanging Pipe (Ø 50) —

This elegant product is free standing and is a stylish way to enlarge your outdoor living space.

The eye-catching nautical design creates a welcoming atmosphere and ensures that you make the best out of your area.

| Width            | 1300 |
|------------------|------|
| Projection       | 1200 |
| Max Rail Centers | 450  |

This elegant product is free standing and is a stylish way to enlarge your outdoor living space. The eye catching nautical design creates a welcoming atmosphere and ensures that you make the best out of your area. The product is usable in all-weather conditions and designed to be used in all four seasons.