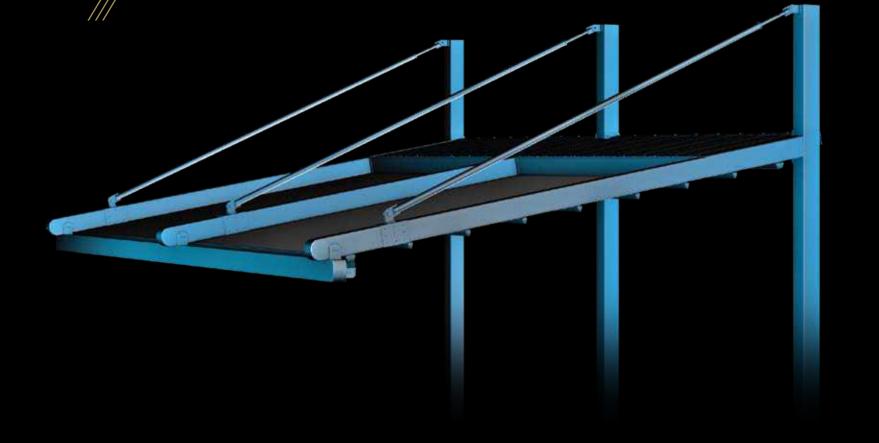

## PROFILE SECTIONS

A Front Beam B Rail C Gutter D Back Pillar E Hanging Pipe (Ø 50) —

## PROFILE SECTIONS

A Front Beam B Rail C Gutter D Back Pillar E Hanging Pipe ( Ø 50 ) —