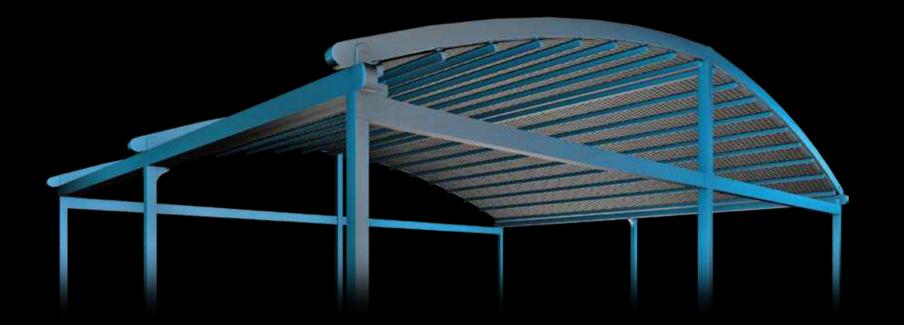

Front Beam

Gutter 13X13

| Width            | 1300 |
|------------------|------|
| Projection       | 600  |
| Max Rail Centers | 450  |

Silver Compact is a compact retractable roof system, adapted to an aluminium structure. Contemporary and stylish, Silver Compact is an attractive addition to your outdoor area.