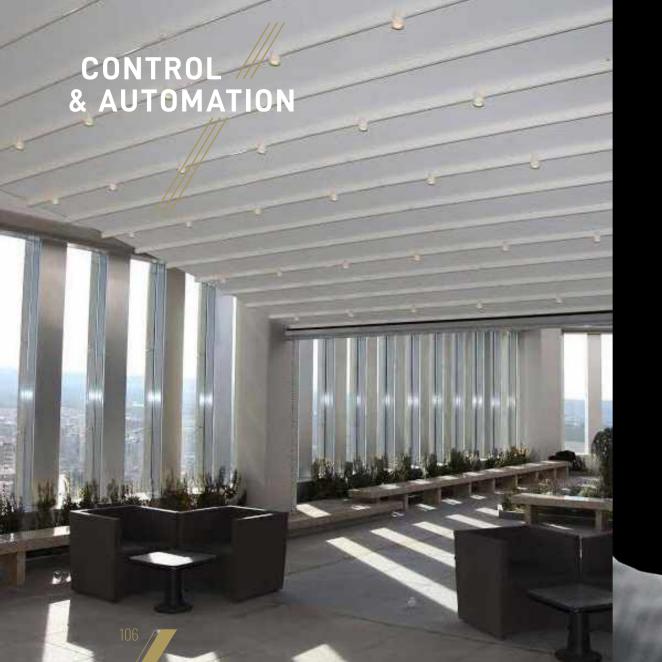

# CONNEXOON

Designed to easily control your product wherever you are in the world, despite the weather changes you can remotely activate your products accordingly.

Compatible with iOS and Android smartphone systems. You can assign multiple functions through created scenarios, you can give a onetouch command.