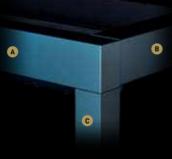

## PROFILE SECTIONS

Pillar 10x10

A Front Beam B Rail C Pillar

Specially designed to accommodate large numbers, this stylish construction provides the perfect setting to entertain your guests.

Spacious and stylish, Gala is the ultimate outdoor experience.