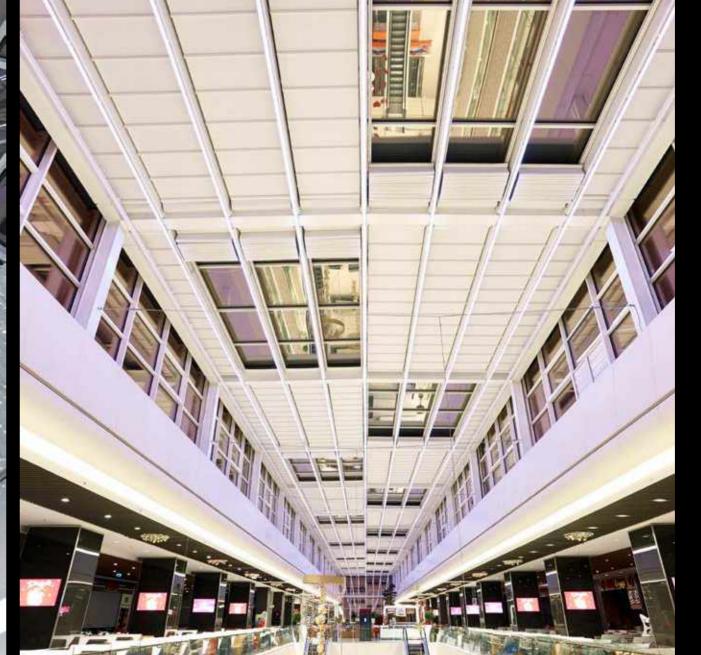

#### PROFILE SECTIONS

Middle Pillar (Steel) 15x15

A Front Beam B Rail C Gutter D Back Pillar E Hanging Pipe (Ø 50) —

Legend enables you to enjoy the pleasant warmth and light the sun provides, when and how much you want.

Ensure uninterrupted interior climate control throughout the seasons and allow the elegant finish and clean lines to add aesthetically to your interior.

Legend is an indispensable product, if there is an existing construction, this enables you to enjoy the pleasant warmth and light the sun provides, when and how much you want.