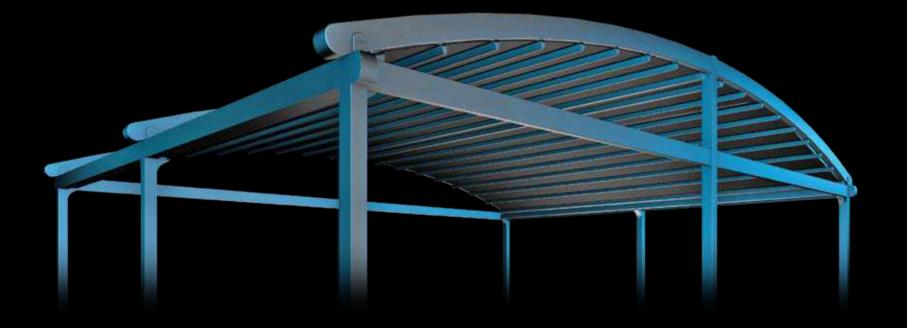

The intimate design of Crown Compact provides a welcoming area in which guests can retreat. The curvaceous architecture contributes to the cosiest of setting in all outdoor spaces. In this product the ceiling cover is retracting as one piece.

## PROFILE SECTIONS

| Width            | 1300 |
|------------------|------|
| Projection       | 1200 |
| Max Rail Centers | 400  |

The intimate design of Crown Compact provides a welcoming area in which guests can retreat. The cur-vaceous architecture contributes to the cosiest of setting in all outdoor spaces. In this product the ceiling cover is retracting as two pieces.