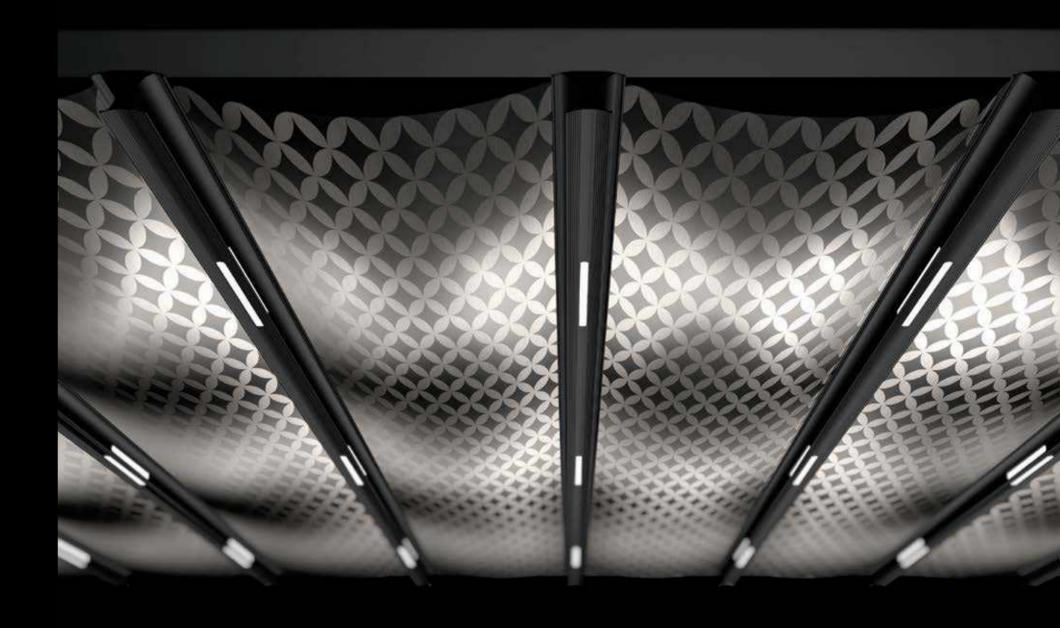

# PROFILE SECTION

3 AXIS LIGHTING

SPOT LIGHT

# DIMMABLE LED LIGHT

Depending on whether you want strong You can dim the lights directly from your Lights with Palmiye's 3-Lens LED Technology, contribution to a greener environment. 6-Lens Linear LED lights or 3 Axis 6-Lens LED lights.

practical lighting, or an atmospheric dimmed Remote Control or Smart Phones. Investing ambience, you can choose between the Spot in LED technologies is part of Palmiye's

Glass Systems

Louvers

Drop Arm Awning