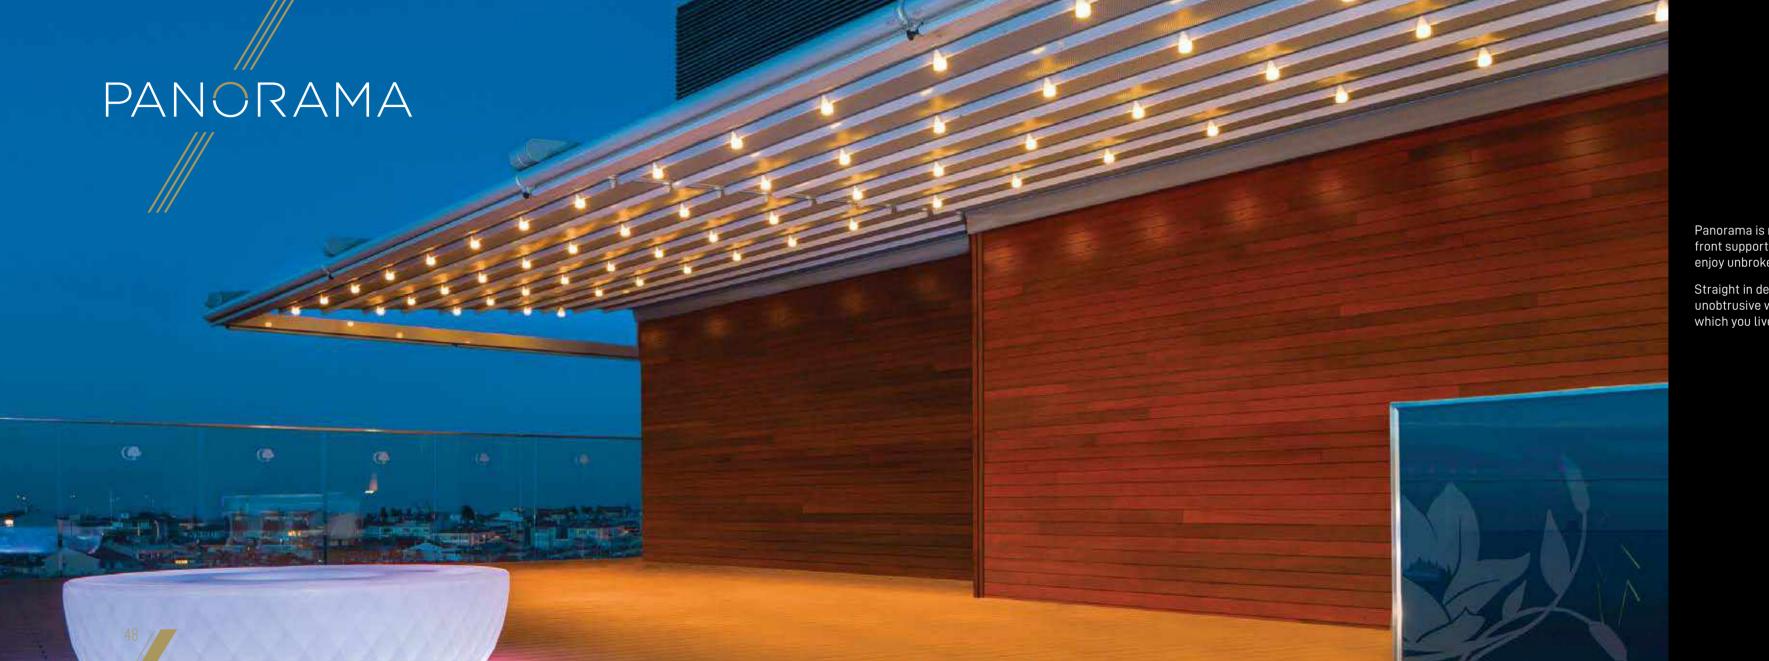

## PROFILE SECTIONS

Front Beam 8x13

Panorama is remarkable in that it has no front support at all, thusallowing you to enjoy unbroken views.

Straight in design, Panorama is an unobtrusive way to enjoy the world in which you live.

## **BUTRESS TYPE**

| Width            | 450 |
|------------------|-----|
| Projection       | 400 |
| Max Rail Centers | 450 |

Panorama is remarkable is that it has no front support at all, thus allowing you to enjoy unbroken views. With its modern design and the buttress, Panorama will provide you an elegant and stylish atmosphere. Product can also be delivered with buttress version.