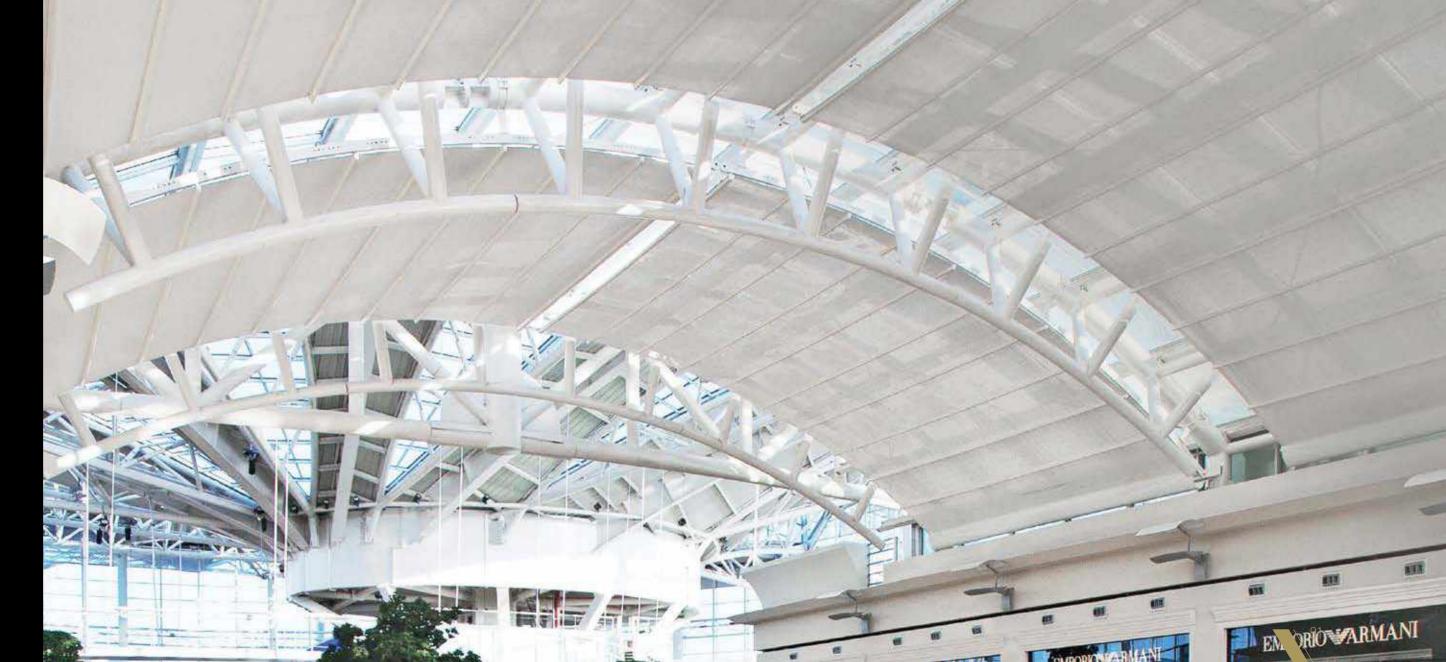

LEGEND

With its clean lines and modern design, Silver is an unobtrusive yet stylish way to get the best out of your outdoor area, distinguishing itself from other establishments in the neighbourhood.

**Max Rail Centers** 

## PROFILE SECTIONS

material, you can completely customize your products.

Rail Type II 12x15

Projection up to 8m Projection between 8 - 10m

modern design, Silver Plus adds value to your outdoor areas.

with options of Exlusive Fabric Profiles and Exclusive 3 Axis Lightings.

Silver Plus is a retractable roof system, adapted to aluminium structure. With its clean and

The product is usable according to its User Manual in all-weather conditions and designed to be

used in all four seasons. If desired the product can be made into retractable winter garden by