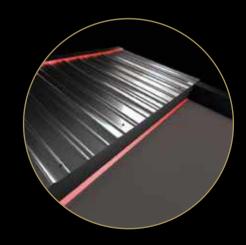

# WATER /// DRAINAGE & SEALING

The hidden part of the drainage system which was ingeniously integrated inside both beams and pillars makes effortlessly possible the discharge of water.

# WATERBLOCK

B This prevents rainwater entering the enclosed area, and leads it directly to the front gutter for perfect water drainage.

**Gutter Seal** 

Back Seal