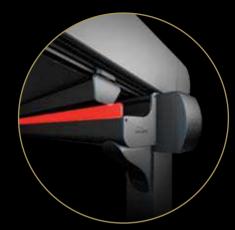

# **DOUBLE ANTI-AIR SYSTEM**

A This system prevents the wind entering between the ceiling cover, rails and gutter, and creates an airtight space into which the wind cannot enter.

# WATERBLOCK

B This prevents rainwater entering the enclosed area, and leads it directly to the front gutter for perfect water drainage.

**Gutter Seal** 

Back Seal