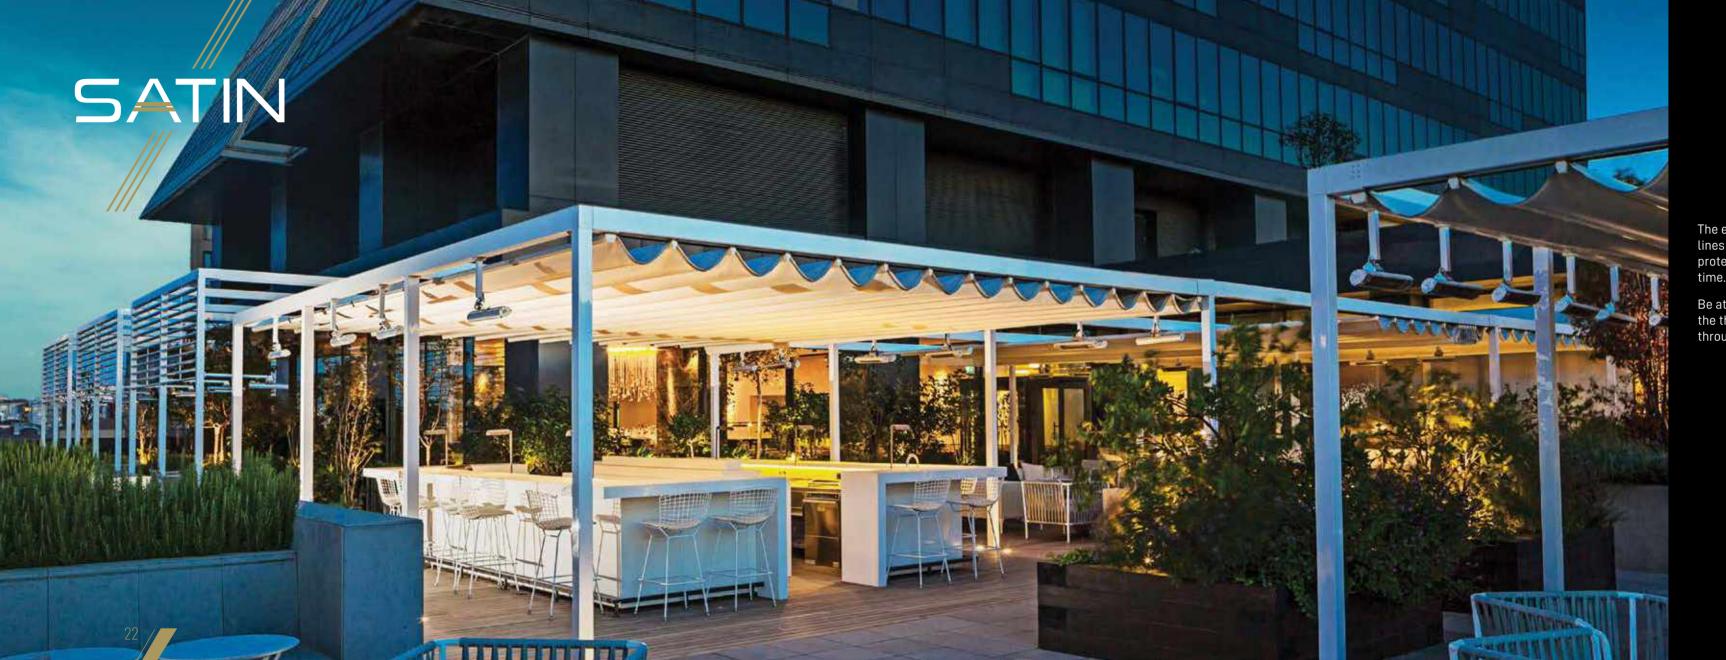

## PROFILE SECTIONS

Rail Profile

Front Beam 8x13

Gutter 13x13

The epitome of relaxation, with its clean lines and modern design Satin will protect, enhance and soothe at the same time

Be at one with nature, and experience the therapy of the great outdoors, throughout the year.

# SATIN