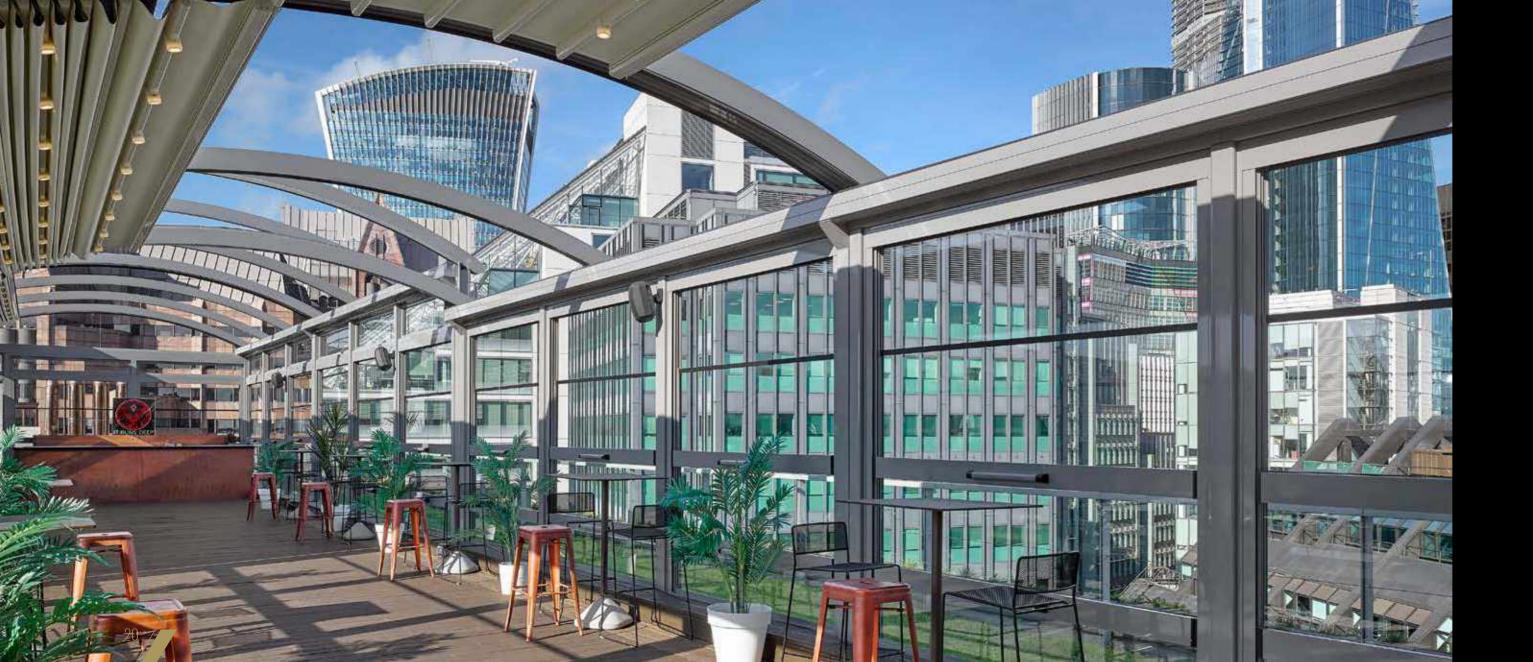

LEGEND

With its clean lines and modern design, Silver is an unobtrusive yet stylish way to get the best out of your outdoor area, distinguishing itself from other establishments in the neighbourhood.

**Max Rail Centers** 

## PROFILE SECTIONS

material, you can completely customize your products.

Rail Type II 12x15

Projection up to 8m Projection between 8 - 10m

modern design, Silver Plus adds value to your outdoor areas.

with options of Exlusive Fabric Profiles and Exclusive 3 Axis Lightings.