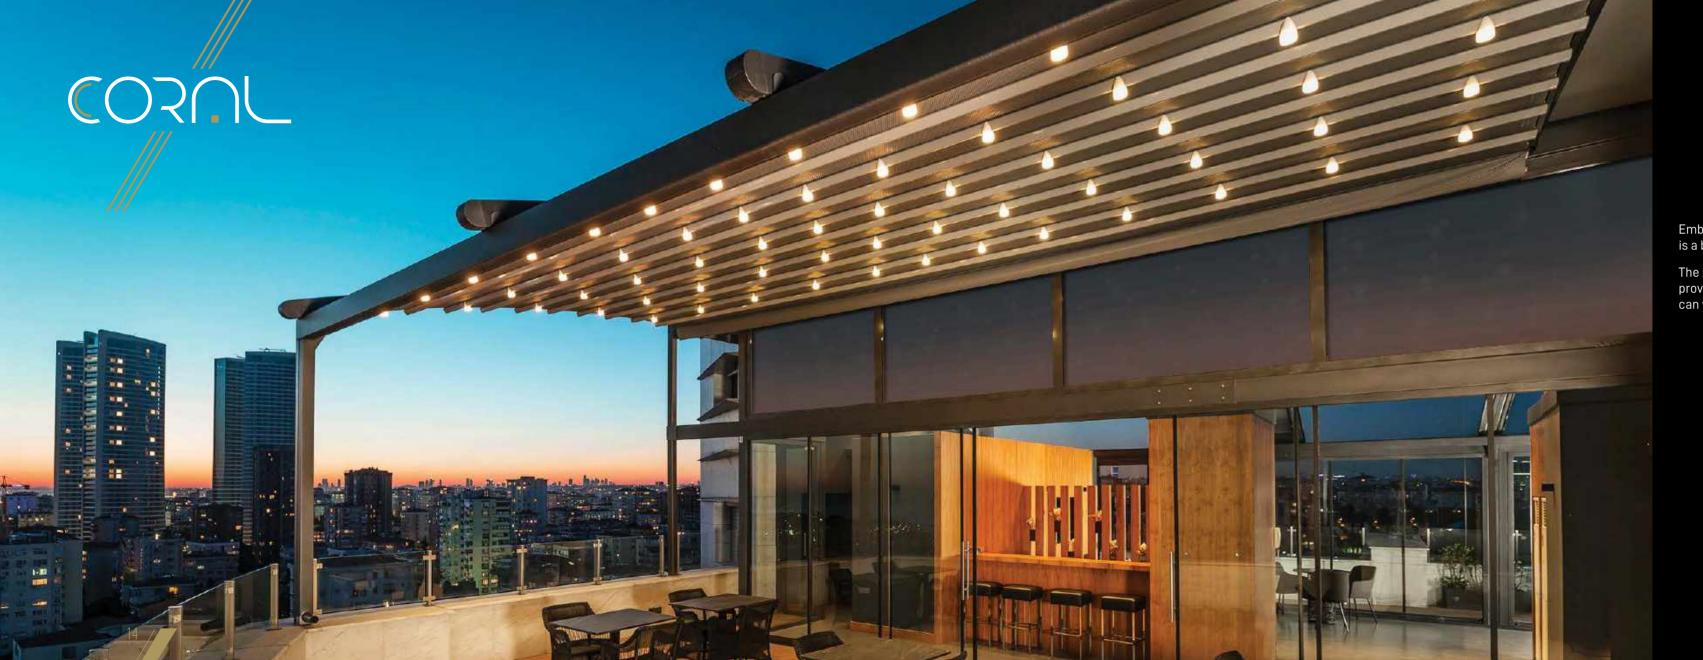

## **PROFILE SECTIONS**

Front Beam 8X13

Embracing your home and your family, Coral is a beautiful addition to your abode.

The perpendicular roof and soft contours provide a welcome retreat from which you can watch the world go by!

The product is usable according to its User Manual in all-weather conditions and designed to be used in all four seasons. If desired the product can be made into retractable winter garden by

Coral Plus is a beautiful addition to your abode. The perpendicular roof and soft contours provide