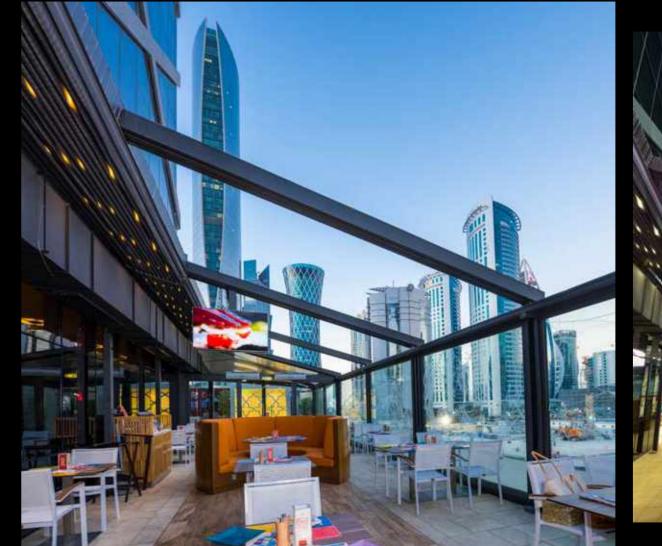

ns which are imported from Europe and U.S, with 5 years guaranty against fading and mould.

Palmiye is proud the present the Exclusive Fabric Collection with unique patterns and colors, with options of Exlusive Fabric Profiles and Exclusive 3 Axis Lightings.

The entire drainage system is integrated into the structure and lighting systems can be adapted to the ceiling cover which moves together with it.

The Spot Lights, Linear Lights or 3 Axis Lights are installed on the aluminium profiles and can be controlled by a remote control or with a remote controlled dimmer function.

Each of our products is hand crafted and in itself unique and from ceiling cover to construction material, you can completely customize your products.

## **PROFILE SECTIONS**















Front Beam 8X13















Embracing your home and your family, Coral is a beautiful addition to your abode.

The perpendicular roof and soft contours provide a welcome retreat from which you can watch the world go by!





The product is usable according to its User Manual in all-weather conditions and designed to be used in all four seasons. If desired the product can be made into retractable winter garden by

Coral Plus is a beautiful addition to your abode. The perpendicular roof and soft contours provide

closing the sides with different kinds of enclosures. Palmiye presents a wide range of ceiling covers, with a selection of colours, materials (such as

PVC, fabric) patterns which are imported from Europe and U.S, with 5 years guaranty against fading and mould.

Palmiye is proud the present the Exclusive