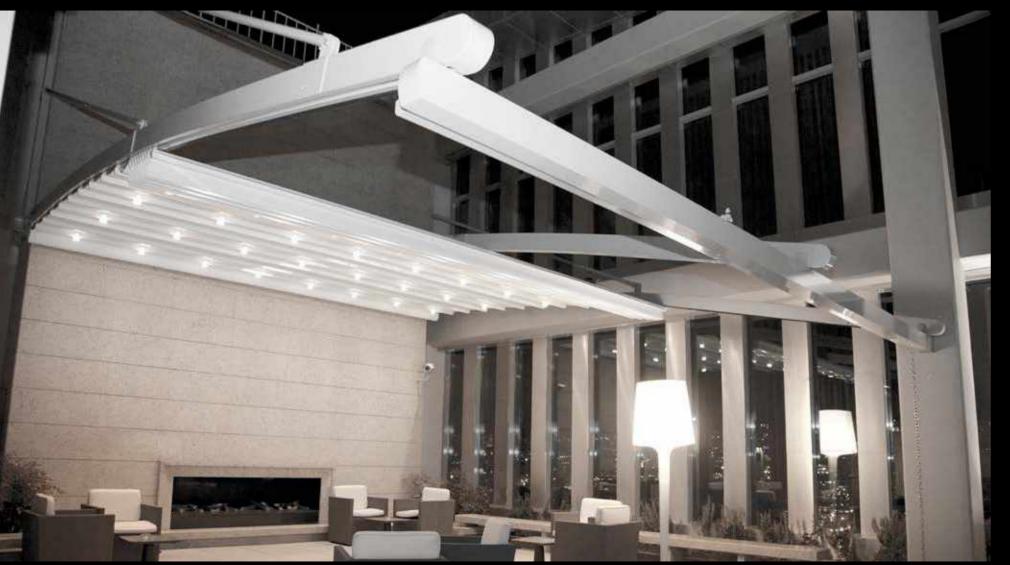

LEGEND

With its clean lines and modern design, Silver is an unobtrusive yet stylish way to get the best out of your outdoor area, distinguishing itself from other establishments in the neighbourhood.

**Max Rail Centers** 

## PROFILE SECTIONS

material, you can completely customize your products.

Rail Type II 12x15

Projection up to 8m Projection between 8 - 10m

modern design, Silver Plus adds value to your outdoor areas.

with options of Exlusive Fabric Profiles and Exclusive 3 Axis Lightings.