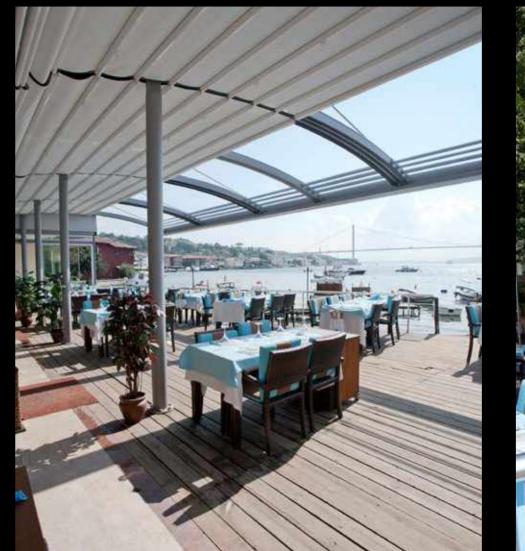

Front Beam

Gutter 13X13

| Width            | 1300 |
|------------------|------|
| Projection       | 600  |
| Max Rail Centers | 450  |

Silver Compact is a compact retractable roof system, adapted to an aluminium structure. Contemporary and stylish, Silver Compact is an attractive addition to your outdoor area.