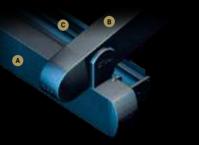

## PROFILE SECTIONS

Pillar 10x10

A Front Beam B Rail C Pillar

Specially designed to accommodate large numbers, this stylish construction provides the perfect setting to entertain your guests.

Spacious and stylish, Gala is the ultimate outdoor experience.