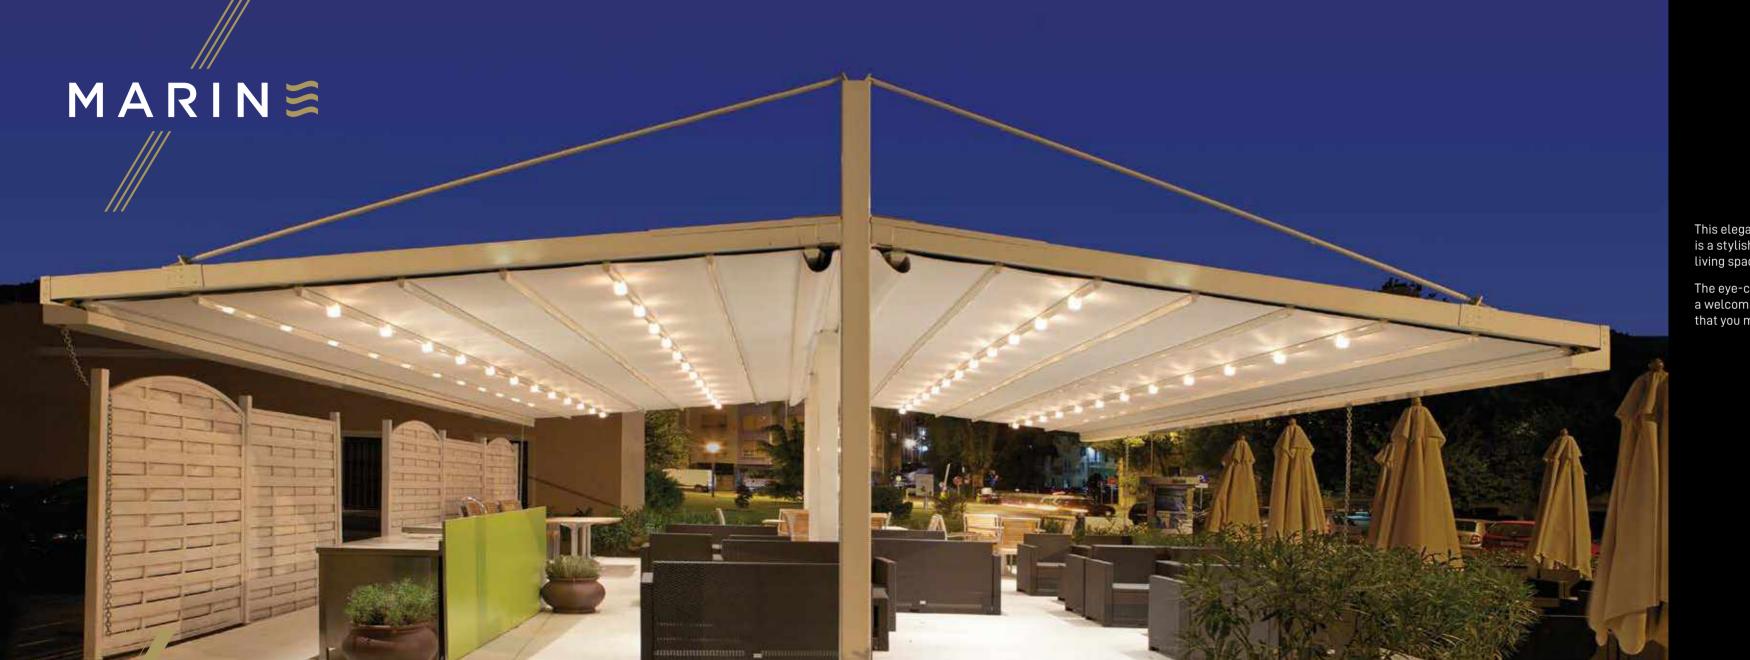

## PROFILE SECTIONS

Back Pillar (Steel) 15x15

A Front Beam B Rail C Gutter D Back Pillar E Hanging Pipe (Ø 50) —

This elegant product is free standing and is a stylish way to enlarge your outdoor living space.

The eye-catching nautical design creates a welcoming atmosphere and ensures that you make the best out of your area.

| Width            | 1300 |
|------------------|------|
| Projection       | 1200 |
| Max Rail Centers | 450  |

This elegant product is free standing and is a stylish way to enlarge your outdoor living space. The eye catching nautical design creates a welcoming atmosphere and ensures that you make the best out of your area. The product is usable in all-weather conditions and designed to be used in all four seasons.