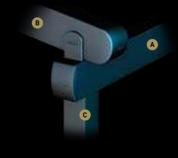

## PROFILE SECTIONS

Pillar 10x10

A Front Beam B Rail C Pillar

Specially designed to accommodate large numbers, this stylish construction provides the perfect setting to entertain your guests.

Spacious and stylish, Gala is the ultimate outdoor experience.