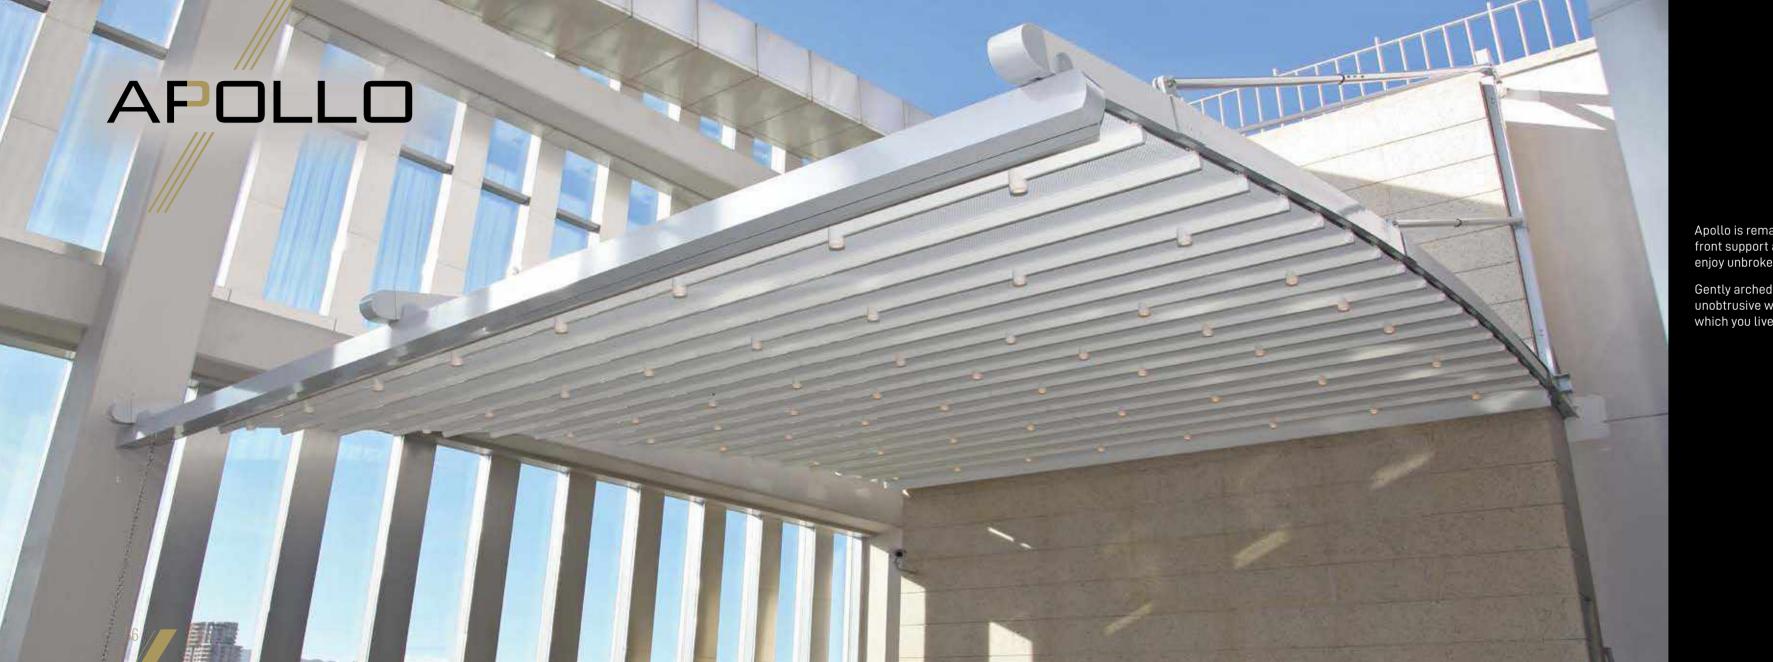

## PROFILE SECTIONS

Back Pillar

A Front Beam B Rail C Gutter D Back Pillar E Hanging Pipe (Ø 50) —

Apollo is remarkable in that it has no front support at all, thus allowing you to enjoy unbroken views.

Gently arched in design, Apollo is an unobtrusive way to enjoy the world in which you live.