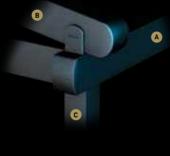

## PROFILE SECTIONS

Pillar 10x10

A Front Beam B Rail C Pillar

Specially designed to accommodate large numbers, this stylish construction provides the perfect setting to entertain your guests.

Spacious and stylish, Gala is the ultimate outdoor experience.