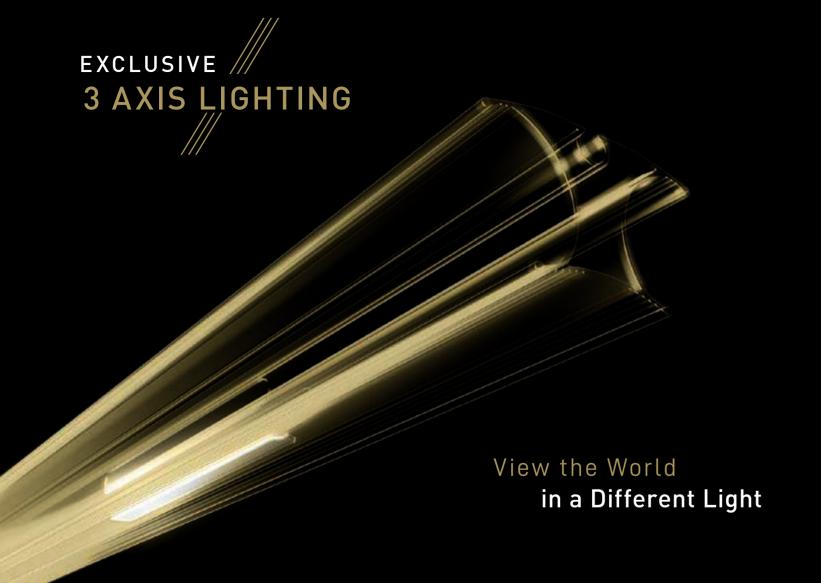

# PROFILE SECTION

3 AXIS LIGHTING

SPOT LIGHT

# DIMMABLE LED LIGHT

Depending on whether you want strong You can dim the lights directly from your Lights with Palmiye's 3-Lens LED Technology, contribution to a greener environment. 6-Lens Linear LED lights or 3 Axis 6-Lens LED lights.

practical lighting, or an atmospheric dimmed Remote Control or Smart Phones. Investing ambience, you can choose between the Spot in LED technologies is part of Palmiye's

Glass Systems

Louvers

Drop Arm Awning