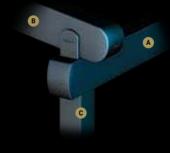

## PROFILE SECTIONS

Pillar 10x10

A Front Beam B Rail C Pillar

Specially designed to accommodate large numbers, this stylish construction provides the perfect setting to entertain your guests.

Spacious and stylish, Gala is the ultimate outdoor experience.

## PROFILE SECTIONS

A Front Beam B Rail C Gutter D Back Pillar E Hanging Pipe (Ø 50) —

## PROFILE SECTIONS

Back Pillar

A Front Beam B Rail C Gutter D Back Pillar E Hanging Pipe (Ø 50) —

Apollo is remarkable in that it has no front support at all, thus allowing you to enjoy unbroken views.

Gently arched in design, Apollo is an unobtrusive way to enjoy the world in which you live.

## PROFILE SECTIONS

A Front Beam B Rail C Gutter D Back Pillar E Hanging Pipe ( Ø 50 ) —

## PROFILE SECTIONS

Back Pillar (Steel) 15x15

A Front Beam B Rail C Gutter D Back Pillar E Hanging Pipe (Ø 50) —

This elegant product is free standing and is a stylish way to enlarge your outdoor living space.

## PROFILE SECTIONS

Middle Pillar (Steel) 15x15

A Front Beam B Rail C Gutter D Back Pillar E Hanging Pipe ( Ø 50 ) —

| Width            | 1300 |
|------------------|------|
| Projection       | 1200 |
| Max Rail Centers | 450  |

## PROFILE SECTIONS

A Front Beam B Rail C Gutter D Back Pillar E Hanging Pipe (Ø 50) —

Middle Pillar (Steel) 15x15

An architectural beauty, this freestanding product sets you apart from other establishments, attracting attention and enabling your customers to get the most from their outdoor experience.

#### PROFILE SECTIONS

Middle Pillar (Steel) 15x15

A Front Beam B Rail C Gutter D Back Pillar E Hanging Pipe (Ø 50) —

#### PROFILE SECTIONS

Middle Pillar (Steel) 15x15

A Front Beam B Rail C Gutter D Back Pillar E Hanging Pipe (Ø 50) —

Legend enables you to enjoy the pleasant warmth and light the sun provides, when and how much you want.