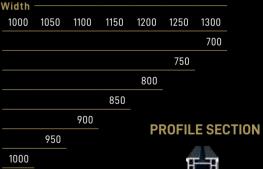

|            | Width - |     |      |      |      |    |
|------------|---------|-----|------|------|------|----|
|            | Wiutii  | 850 | 950  | 1050 | 1150 | 12 |
|            | 800     | 900 | 1000 | 1100 | 1200 | 13 |
| -          |         | 700 | 1000 | 1100 | 1200 | 10 |
| roj        |         |     |      |      |      | 51 |
| Projection |         |     |      |      | 550  |    |
| ion        |         |     |      | 600  |      |    |
|            |         |     | 650  |      |      |    |
|            |         | 700 |      |      |      |    |
|            | 800     |     |      |      |      |    |
|            |         |     |      |      |      |    |

**Max Rail Centers** 350