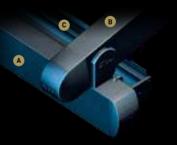

## PROFILE SECTIONS

Pillar 10x10

A Front Beam B Rail C Pillar

Specially designed to accommodate large numbers, this stylish construction provides the perfect setting to entertain your guests.

Spacious and stylish, Gala is the ultimate outdoor experience.

## PROFILE SECTIONS

A Front Beam B Rail C Gutter D Back Pillar E Hanging Pipe (Ø 50) —

## PROFILE SECTIONS

Back Pillar

A Front Beam B Rail C Gutter D Back Pillar E Hanging Pipe (Ø 50) —

Apollo is remarkable in that it has no front support at all, thus allowing you to enjoy unbroken views.

Gently arched in design, Apollo is an unobtrusive way to enjoy the world in which you live.

## PROFILE SECTIONS

A Front Beam B Rail C Gutter D Back Pillar E Hanging Pipe ( Ø 50 ) —

## PROFILE SECTIONS

Back Pillar (Steel) 15x15

A Front Beam B Rail C Gutter D Back Pillar E Hanging Pipe (Ø 50) —

This elegant product is free standing and is a stylish way to enlarge your outdoor living space.

## PROFILE SECTIONS

Middle Pillar (Steel) 15x15

A Front Beam B Rail C Gutter D Back Pillar E Hanging Pipe ( Ø 50 ) —

| Width            | 1300 |
|------------------|------|
| Projection       | 1200 |
| Max Rail Centers | 450  |

## PROFILE SECTIONS

A Front Beam B Rail C Gutter D Back Pillar E Hanging Pipe (Ø 50) —

Middle Pillar (Steel) 15x15

An architectural beauty, this freestanding product sets you apart from other establishments, attracting attention and enabling your customers to get the most from their outdoor experience.

#### PROFILE SECTIONS

Middle Pillar (Steel) 15x15

A Front Beam B Rail C Gutter D Back Pillar E Hanging Pipe (Ø 50) —

#### PROFILE SECTIONS

Middle Pillar (Steel) 15x15

A Front Beam B Rail C Gutter D Back Pillar E Hanging Pipe (Ø 50) —

Legend enables you to enjoy the pleasant warmth and light the sun provides, when and how much you want.