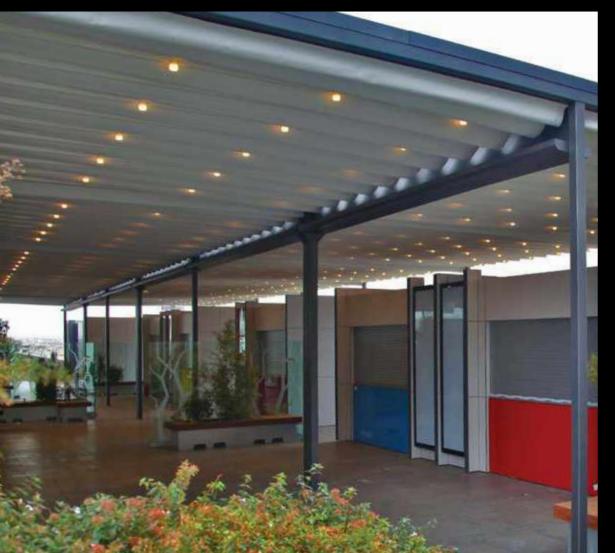

LEGEND

With its clean lines and modern design, Silver is an unobtrusive yet stylish way to get the best out of your outdoor area, distinguishing itself from other establishments in the neighbourhood.

**Max Rail Centers** 

## PROFILE SECTIONS

material, you can completely customize your products.

Rail Type II 12x15

Projection up to 8m Projection between 8 - 10m

modern design, Silver Plus adds value to your outdoor areas.

with options of Exlusive Fabric Profiles and Exclusive 3 Axis Lightings.