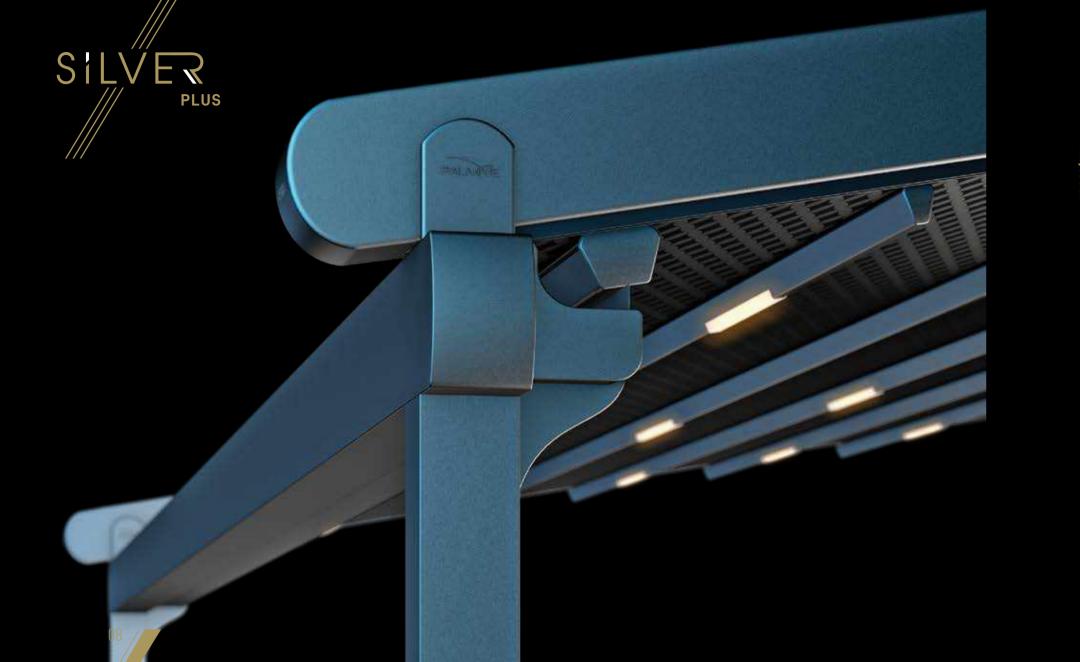

Silver Plus is a retractable roof system, adapted to aluminium structure. With its clean and

The product is usable according to its User Manual in all-weather conditions and designed to be

used in all four seasons. If desired the product can be made into retractable winter garden by