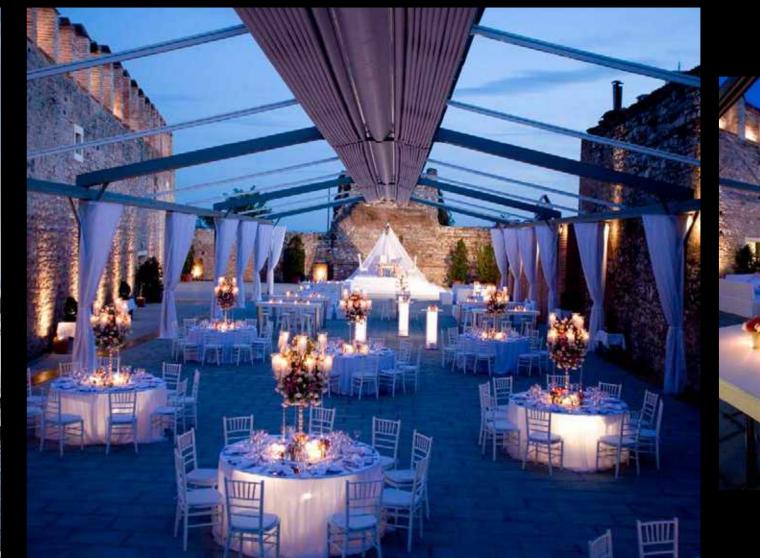

## PROFILE SECTIONS

Pillar 10x10

A Front Beam B Rail C Pillar

Specially designed to accommodate large numbers, this stylish construction provides the perfect setting to entertain your guests.

Spacious and stylish, Gala is the ultimate outdoor experience.

Specially designed to accommodate large numbers, this stylish construction provides the

Palmiye presents a wide range of ceiling covers, with a selection of colours, materials and patterns which are imported from Europe and U.S, with 5 years guaranty against fading and mould.