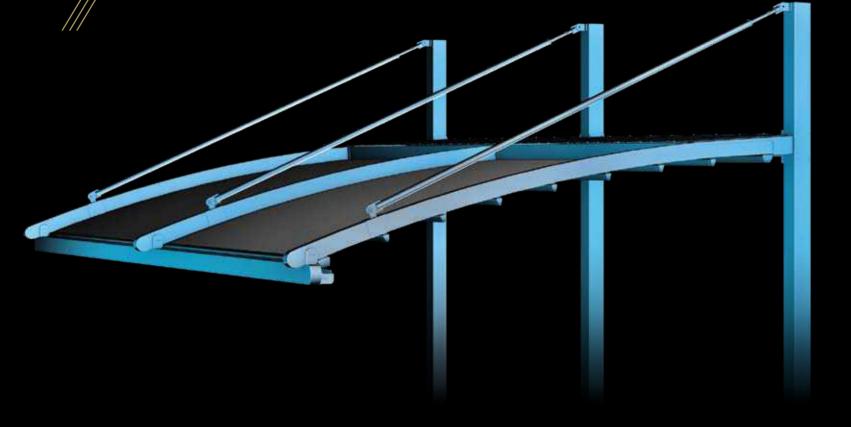

rns which are imported from Europe and U.S. with 5 years guaranty against fading and mould.

Palmiye is proud the present the Exclusive Fabric Collection with unique patterns and colors, with options of Exlusive Fabric Profiles and Exclusive 3 Axis Lightings.

Lighting systems can be adapted to the ceiling cover which moves together with it.

Front Beam 10x15

The Spot Lights, Linear Lights or 3 Axis Lights are installed on the aluminium profiles and can be controlled by a remote control or with a remote controlled dimmer function.

Each of our products is hand crafted and in itself unique, and from ceiling cover to the construction material you can completely customize your products.

## PROFILE SECTIONS













A Front Beam B Rail C Gutter D Back Pillar E Hanging Pipe ( Ø 50 ) —





## HANGING TYPE

| Width            | 1300 |
|------------------|------|
| Projection       | 600  |
| Max Rail Centers | 400  |

As light as the wing of a bird. Apollo Compact exists above you, with its slender arches quietly protecting from the elements.

Palmiye presents a wide range of ceiling covers, with a selection of colours, materials and patterns which are imported from Europe and U.S, with 5 years guaranty against fading and mould.

Palmiye is proud the present the Exclusive Fabric Collection with unique patterns and colors, with options of Exlusive Fabric Profiles and Exclusive 3 Axis Lightings.

Lighting systems can be adapted to the ceiling cover which moves together with it.

The Spot Lights, Linear Lights or 3 Axis Lights are installed on the aluminium profiles and can be