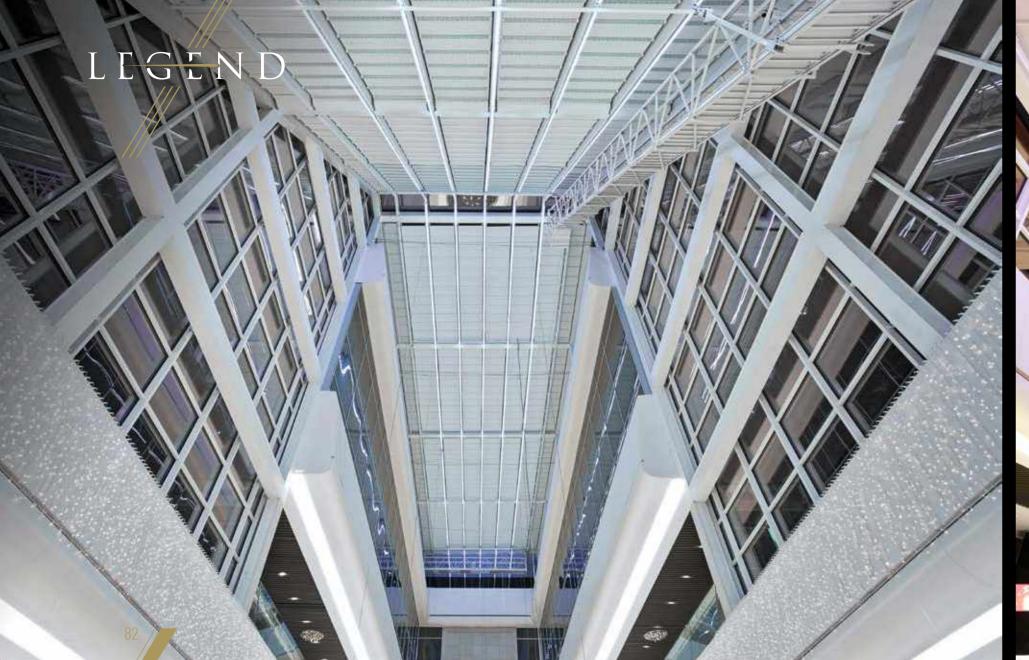

#### PROFILE SECTIONS

Middle Pillar (Steel) 15x15

A Front Beam B Rail C Gutter D Back Pillar E Hanging Pipe (Ø 50) —

Legend enables you to enjoy the pleasant warmth and light the sun provides, when and how much you want.

Ensure uninterrupted interior climate control throughout the seasons and allow the elegant finish and clean lines to add aesthetically to your interior.

Legend is an indispensable product, if there is an existing construction, this enables you to enjoy the pleasant warmth and light the sun provides, when and how much you want.