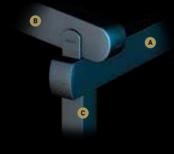

## PROFILE SECTIONS

Pillar 10x10

A Front Beam B Rail C Pillar

Specially designed to accommodate large numbers, this stylish construction provides the perfect setting to entertain your guests.

Spacious and stylish, Gala is the ultimate outdoor experience.