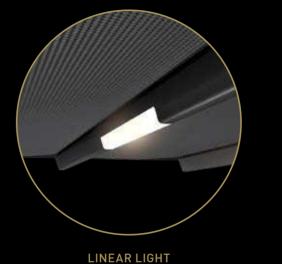

# PROFILE SECTION

3 AXIS LIGHTING

SPOT LIGHT

# DIMMABLE LED LIGHT

Depending on whether you want strong You can dim the lights directly from your Lights with Palmiye's 3-Lens LED Technology, contribution to a greener environment. 6-Lens Linear LED lights or 3 Axis 6-Lens LED lights.

practical lighting, or an atmospheric dimmed Remote Control or Smart Phones. Investing ambience, you can choose between the Spot in LED technologies is part of Palmiye's

Glass Systems

Louvers

Drop Arm Awning