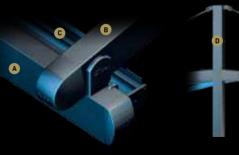

## PROFILE SECTIONS

Middle Pillar (Steel) 15x15

A Front Beam B Rail C Gutter D Back Pillar E Hanging Pipe ( Ø 50 ) —

| Width            | 1300 |
|------------------|------|
| Projection       | 1200 |
| Max Rail Centers | 450  |

## PROFILE SECTIONS

A Front Beam B Rail C Gutter D Back Pillar E Hanging Pipe (Ø 50) —

Middle Pillar (Steel) 15x15

An architectural beauty, this freestanding product sets you apart from other establishments, attracting attention and enabling your customers to get the most from their outdoor experience.

#### PROFILE SECTIONS

Middle Pillar (Steel) 15x15

A Front Beam B Rail C Gutter D Back Pillar E Hanging Pipe (Ø 50) —

#### PROFILE SECTIONS

Middle Pillar (Steel) 15x15

A Front Beam B Rail C Gutter D Back Pillar E Hanging Pipe (Ø 50) —

Legend enables you to enjoy the pleasant warmth and light the sun provides, when and how much you want.